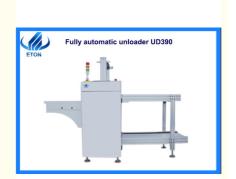

## **Unloading PCB SMT Production Line Multiple Electric Distribution Circuit Protection**

## Multiple electric distribution circuit protection Unloading PCB in the SMT production line

#### Machine main features

- 1. The device of unloading PCB in the SMT production line;
- 2. PLC control, color man-machine interface operation;
- 3. Adopting the structure of steeping motor to push the board, the force and speed of the pushing board can be adjusted;
- 4. Auxiliary positioning brake system, accurate positioning, fast rising and falling speed, high production efficiency;
- 5. Multiple electric distribution circuit protection, safe and reliable;
- 6. Acousto-optic alarm system, abnormal information text prompt, easy operation and maintenance.
- 7. Standard SMEMA signal communication mode.