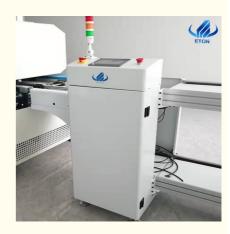

#### Machine main features

- 1. The device of unloading PCB in the SMT production line;
- 2. PLC control, color man-machine interface operation;
- 3. Adopting the structure of steeping motor to push the board, the force and speed of the pushing board can be adjusted;
- 4. Auxiliary positioning brake system, accurate positioning, fast rising and falling speed, high production efficiency;
- 5. Multiple electric distribution circuit protection, safe and reliable;
- 6. Acousto-optic alarm system, abnormal information text prompt, easy operation and maintenance.
- 7. Standard SMEMA signal communication mode.