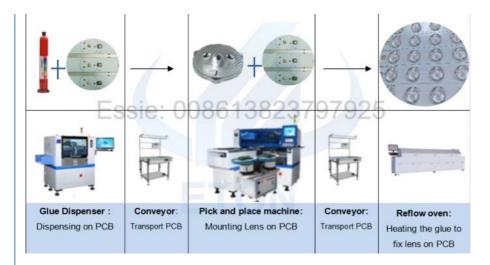

#### Working principle

Compressed air is fed into the glue bottle (syringe), and the glue is pressed into the feed pipe connected to the piston chamber. When the piston is in the upper stroke, the piston chamber is filled with glue. When the piston pushes down the dispensing needle, the glue is pressed out of the needle nozzle. The amount of glue dripped is determined by the distance of the plunger, which can be adjusted manually or controlled in the software.