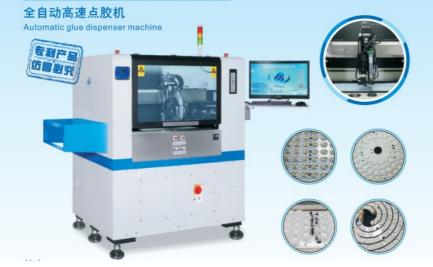

## Widely used superior quality High speed online smt glue dispenser solder paste dispensing machine

# Description

Glue dispenser, also known as glue applicator, glue dispenser, glue dispenser, etc., is an automatic machine that specially controls the fluid and drips and coats the fluid on the surface of the product or inside the product. The glue dispenser is mainly used for the precise point, injection, coating and dripping of glue, paint and other liquids in the product process to the precise position of each product, which can be used to achieve dots, lines, circles or arcs.

### Details of glue dispenser

| HT-D12 glue dispenser machine |                       |                                              |  |  |  |  |
|-------------------------------|-----------------------|----------------------------------------------|--|--|--|--|
| Dimension                     | Length* Width* Height | 1800mm*1050mm*1550mm                         |  |  |  |  |
|                               | Total weight          | 800kg                                        |  |  |  |  |
|                               | Max PCB Size          | 1200*500 mm                                  |  |  |  |  |
| РСВ                           | Dispensing mode       | Pneumatic injection value                    |  |  |  |  |
|                               | PCB Clamping          | Adjustable pressure pneumatic                |  |  |  |  |
| Vision System                 | No. of camera         | 1 set of industrial camera                   |  |  |  |  |
|                               | Dispensing accuracy   | 0.1mm                                        |  |  |  |  |
|                               | Dispensing speed      | 90000CPH                                     |  |  |  |  |
|                               | Heating temperature   | 200°C                                        |  |  |  |  |
|                               | Running accuracy      | 0.001                                        |  |  |  |  |
|                               | Power                 | 220 AC 50Hz                                  |  |  |  |  |
|                               | Power consumption     | 1.5KW                                        |  |  |  |  |
| Drive way Magnetic            |                       | Magnetic linear motor                        |  |  |  |  |
|                               | Max running speed     | 1200mm/ sec                                  |  |  |  |  |
|                               | Electrical control    | Independent research and development by ETON |  |  |  |  |