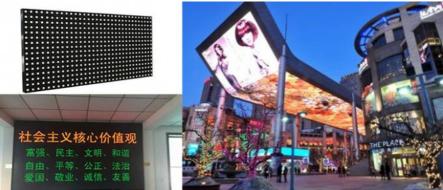

# Factors of display market price

The market price of LED display is average, ordinary color is 6000-8000 yuan per square meter, double color 3000-4000 yuan per square meter, single color red 2000-3000 yuan per square meter. Small spacing full color, the price is as high as tens of thongs of even. LED display is based on the project, the path to decide, for display text, or play advertising video, indoor or outdoor, viewing distance and so on, need to consider. The price of the display is also affected by these factors.