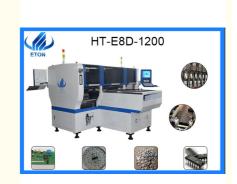

# SMT pick and place chip mounter in led light for mounting led display

#### **Product Details**

Model Number:E8D-1200 Dimension:3150\*2250\*1650mm

Weight:2500kg

Mounting Speed:90000CPH Power:380AC 50HZ Core Components:Motor

Heads:24pcs

Feeder:48pcs double module

Brand:ETON

Visual camera:4set of imported camera Place of Origin:Guangdong, China

Warranty:1 Year

Machinery Test Report:Provided

Delivery:Within 30 Days

Supply Ability:50 Sets per Month