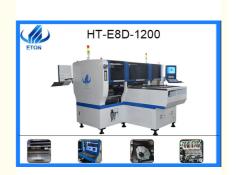

# SMT pick and place chip mounter in led light for mounting led display

#### **Product Details**

Model Number:E8D-1200 Dimension:3150\*2250\*1650mm

Weight:2500kg

Mounting Speed:90000CPH Power:380AC 50HZ Core Components:Motor

Heads:24pcs

Feeder:48pcs double module

Brand:ETON

Visual camera:4set of imported camera Place of Origin:Guangdong, China

Warranty:1 Year

Machinery Test Report:Provided

Delivery:Within 30 Days

Supply Ability:50 Sets per Month