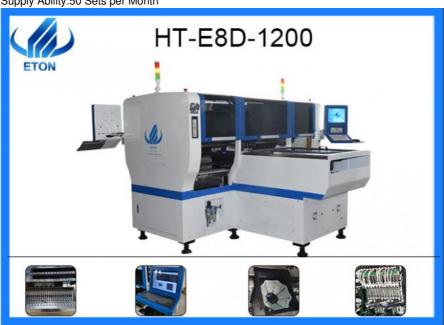

# SMT pick and place chip mounter in led light for mounting led display

#### **Product Details**

Model Number:E8D-1200 Dimension:3150\*2250\*1650mm

Weight:2500kg

Mounting Speed:90000CPH Power:380AC 50HZ Core Components:Motor

Heads:24pcs

Feeder:48pcs double module

Brand:ETON

Visual camera:4set of imported camera Place of Origin:Guangdong, China

Warranty:1 Year

Machinery Test Report:Provided

Delivery:Within 30 Days

Supply Ability:50 Sets per Month