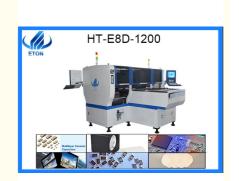

### **Technical parameter**

Model:E8D-1200

Dimension:3150\*2250\*1650mm

Total Weight:2500kg

PCB Length Width:Max:1200\*300mm Min:100\*100mm

PCB Thickness:0.5-5mm

PCB Clamping: Adjustable pressure pneumatic

Mounting Mode: Group picking and separate placingseparate picking and separate placing

No. of Camera:4pcs

Mounting Precision:±0.04mm

Mounting Height:<15mm (Automatic Changing)

Mounting Speed:90000 CPH

Components:LED, capacitors, resistors, IC, shaped components, etc.

Components Space:0.2mm No. of Feeders Station:48pcs

No. of nozzles:24pcs Power:380AC 50HZ Power Consumption:8 KW

Conveyor transmission:Max length :1200 mm

Transmission Speed:>1000mm/sec