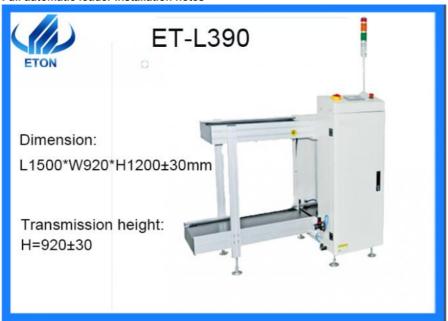

### Full automatic loader Installation notes

1. First of all, determine the direction of the plate, generally when the brick machine, mixer a line installed with side plate; brick

machine, mixer placed vertically using the back plate.

2. Make sure that the oil cylinder or other moving mechanism is not above the pallet, which will affect the lower pallet. If there is any influence, move the pallet and feed pallet away.

3.Confirm the partner of non-fired brick machine-the square tube that fixed sprocket position in front of the upper plate machine does not touch the belt machine; 4. Under the possible circumstances, as far as possible on the plate next to the left position, convenient pallet placement, easy to use.