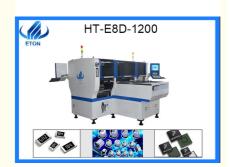

### **Technical parameter**

Model:E8D-1200

Dimension:3150\*2250\*1650mm

Total Weight:2500kg

PCB Length Width:Max:1200\*300mm Min:100\*100mm

PCB Thickness:0.5-5mm

PCB Clamping: Adjustable pressure pneumatic

Mounting Mode: Group picking and separate placingseparate picking and separate placing

No. of Camera:4pcs

Mounting Precision:±0.04mm

Mounting Height:<15mm (Automatic Changing)

Mounting Speed:90000 CPH

Components:LED, capacitors, resistors, IC, shaped components, etc.

Components Space:0.2mm No. of Feeders Station:48pcs

No. of nozzles:24pcs Power:380AC 50HZ Power Consumption:8 KW

Conveyor transmission:Max length :1200 mm

Transmission Speed:>1000mm/sec