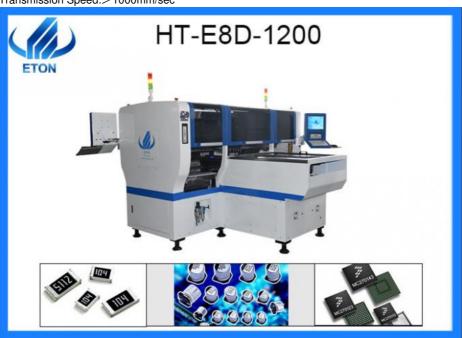

### **Technical parameter**

Model:E8D-1200

Dimension:3150\*2250\*1650mm

Total Weight:2500kg

PCB Length Width:Max:1200\*300mm Min:100\*100mm

PCB Thickness:0.5-5mm

PCB Clamping: Adjustable pressure pneumatic

Mounting Mode: Group picking and separate placingseparate picking and separate placing

No. of Camera:4pcs

Mounting Precision:±0.04mm

Mounting Height:<15mm (Automatic Changing)

Mounting Speed:90000 CPH

Components:LED, capacitors, resistors, IC, shaped components, etc.

Components Space:0.2mm No. of Feeders Station:48pcs

No. of nozzles:24pcs Power:380AC 50HZ Power Consumption:8 KW

Conveyor transmission:Max length :1200 mm

Transmission Speed:>1000mm/sec