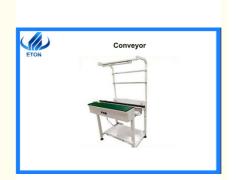

## Automatic PCB inspection SMT production line bare board loader

#### Description

The conveyor is used for connection between SMT production lines, and can also be used for PCB buffering, inspection, testing or manual insertion of electronic components.

Conveyor generally includes: a rack, two conveyor belts that rotate in parallel on the rack, the circuit board is placed on the two conveyor belts for transportation, and the existing conveyor belts are generally fixed on the rack, so that the two The width of the circuit boards conveyed on the conveyor belt is limited, so that it is not convenient to convey circuit boards of different sizes, so that the applicability of conveyor is low.

| Model                               | ET-C500                        |
|-------------------------------------|--------------------------------|
| Steel frame structure, rail length  | L=500                          |
| Width adjustment range              | 50 350 mm                      |
| PCB size                            | 500*350 mm                     |
| Transmission height                 | 920±20                         |
| Transmission                        | 5MM flat belt conveyor         |
| Speed                               | Adjustable from 0.5 to 9 m/min |
| Motor                               | One set of 25 W stepper motor  |
| Control                             | Industrial control panel       |
| Transmission Direction              | Single (left → right )         |
| One section of control, two Sensors |                                |