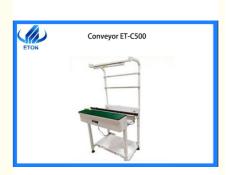

# **Product Specification**

• Warranty: 1 Year

Product Name: SMT 0.5M 0.6M 0.8M 1M 1.2M 1.5M PCB

CONVEYOR

• Structure: Conveyor System

Condition: New
Model: ET-C500
PCB Size: 500\*350 Mm
Transmission Height: 920±20

| Model                               | ET-C500                        |
|-------------------------------------|--------------------------------|
| Steel frame structure, rail length  | L=500                          |
| Width adjustment range              | 50 350 mm                      |
| PCB size                            | 500*350 mm                     |
| Transmission height                 | 920±20                         |
| Transmission                        | 5MM flat belt conveyor         |
| Speed                               | Adjustable from 0.5 to 9 m/min |
| Motor                               | One set of 25 W stepper motor  |
| Control                             | Industrial control panel       |
| Transmission Direction              | Single (left → right )         |
| One section of control, two Sensors |                                |