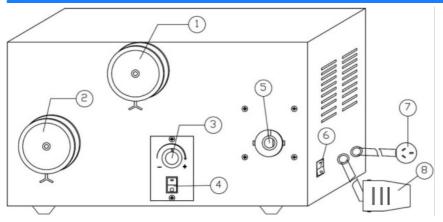

## Pictures of LED strip light rolling machine

- 1) May use the structure to adjust the force on the basis of strip light's width.
- 2)Fix 3M double adhesive type
- 3)Adjust speed button
- 4)Power Switch
- 5)Fix Reel position, Automatic run.
- 6)Direction Switch, The direction is clockwise when position, or not will be counterclockwise.
- 7)220V Power input line, three phase.
- 8)Foot Switch, Control the machine's movement or not.