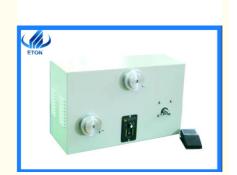

#### led strip light rolling machine introduction

- 1)The machine may manufacture's led strip light's wide range: 0~ 25mm. Assembling 3M double adhesive type and led Strip light
- 2)The machine may manufacture led strip light type: waterproof, no waterproof, have the PVC cover or not led strip light.
- 3) The Production capacity is 1000 Meter/per hour on the basis of skillful worker.
- 4)The efficiency is double than last machine. And save one worker. And easy, fast.
- 5)The machine's reel has Clockwise and counterclockwise direction, the aim is that led inside or outside
- 6) May adjust the manufacturing speed.
- 7)Operate the machine's process is very easy, When the strip light is distorted, may use foot to stop it.
- 8) The efficiency is high and reduce the worker's repetitive movement.

## Pictures of LED strip light rolling machine

- 1) May use the structure to adjust the force on the basis of strip light's width.
- 2)Fix 3M double adhesive type
- 3)Adjust speed button
- 4)Power Switch
- 5)Fix Reel position, Automatic run.
- 6)Direction Switch, The direction is clockwise when position, or not will be counterclockwise.
- 7)220V Power input line, three phase.
- 8)Foot Switch, Control the machine's movement or not.