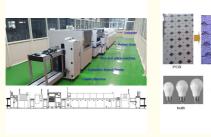

## **Product Description**

Automatic rolling led lights Led strip rolling and sticking machine led light assembly line led lights manufacturing machine led lights assembly machine led lamp assembly line

#### led strip light rolling machine introduction

- 1)The machine may manufacture's led strip light's wide range: 0~ 25mm. Assembling 3M double adhesive type and led Strip light
- 2)The machine may manufacture led strip light type: waterproof, no waterproof, have the PVC cover or not led strip light.
- 3) The Production capacity is 1000 Meter/per hour on the basis of skillful worker.
- 4)The efficiency is double than last machine. And save one worker. And easy, fast.
- 5)The machine's reel has Clockwise and counterclockwise direction, the aim is that led inside or outside
- 6) May adjust the manufacturing speed.
- 7)Operate the machine's process is very easy, When the strip light is distorted, may use foot to stop it.
- 8) The efficiency is high and reduce the worker's repetitive movement.