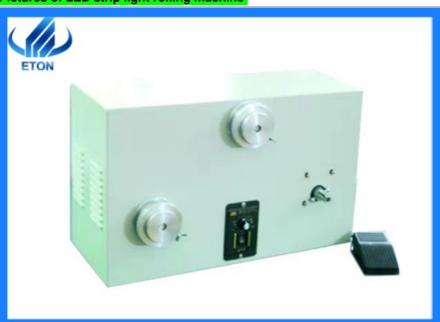

#### led strip light rolling machine introduction

- 1)The machine may manufacture's led strip light's wide range: 0~ 25mm. Assembling 3M double adhesive type and led Strip light
- 2)The machine may manufacture led strip light type: waterproof, no waterproof, have the PVC cover or not led strip light.
- 3) The Production capacity is 1000 Meter/per hour on the basis of skillful worker.
- 4)The efficiency is double than last machine. And save one worker. And easy, fast.
- 5)The machine's reel has Clockwise and counterclockwise direction, the aim is that led inside or outside
- 6) May adjust the manufacturing speed.
- 7)Operate the machine's process is very easy, When the strip light is distorted, may use foot to stop it.
- 8) The efficiency is high and reduce the worker's repetitive movement.

## Pictures of LED strip light rolling machine

- 1) May use the structure to adjust the force on the basis of strip light's width.
- 2)Fix 3M double adhesive type
- 3)Adjust speed button
- 4)Power Switch
- 5)Fix Reel position, Automatic run.
- 6)Direction Switch, The direction is clockwise when position, or not will be counterclockwise.
- 7)220V Power input line, three phase.
- 8)Foot Switch, Control the machine's movement or not.