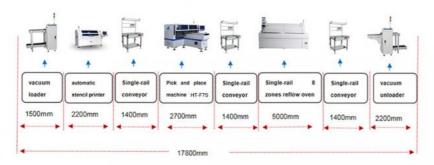

# HT-F7S full-automatic production line

#### HT-F7S automatic production line wiring diagram

1200mm ET-F1200 ET-C1400 1200\*330mm ET-C1400 8温区 ET-R8 ET-C1400 1200mm 1200\*460mm1200\*350mm 1400\*(50-390)100\*100mm 1400\*(50-390) 阿宽600mm 1400\*(50-390) 1200\*460mm