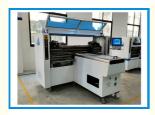

# HT-F7S full-automatic production line

#### HT-F7S automatic production line wiring diagram

1200mm ET-F1200 ET-C1400 1200\*330mm ET-C1400 8温区 ET-R8 ET-C1400 1200mm 1200\*460mm1200\*350mm 1400\*(50-390)100\*100mm 1400\*(50-390) 阿宽600mm 1400\*(50-390) 1200\*460mm