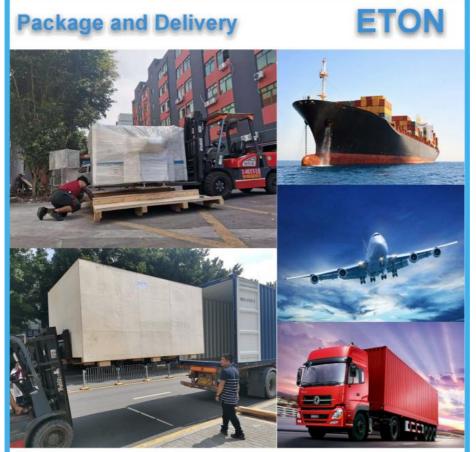

Package and Delivery of Pick and Place Machine

# Package:

- Standard export vacuum water proof package;
- Strong wooden package for ensure safely delivery of heavy and large equipment;

# Delivery:

- By air: for small package, worldwide express like DHL,UPS,Fedex,EMS...
- By sea, for large package and quantity;
- By railway or other ways as customer requested.

All machines are packed with vacuum and wooden packing like the one in the pictures.