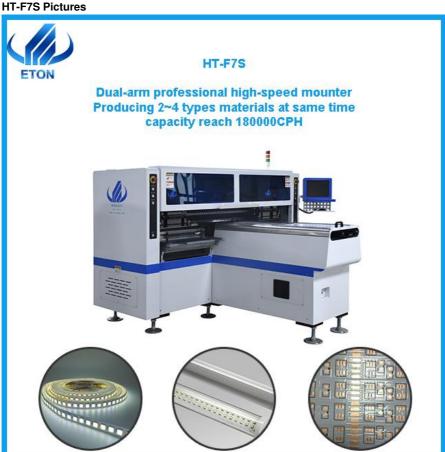

#### LED Tube Light Strip Light Mounter Pick And Place Machine Dual Arm High Speed 34 Heads

#### **Production Introduction of Pick and Place Machine HT-F7S**

- 1. Dual-arm professional highspeed mounter, 2~4 type of materials capacity reach 18000 CPH
- 2. Apply to the 0.6M,0.9M, T.2M rigid PCB and 0.5M,1M LED flexible strip light, available for board with any propotion of LED chip and resistor.
- 3. Two mounting modules, 17 nozzles for each mounting part, part A or part B can be mounted separately or synchronously.
- 4. Calibration automatically, high precision, available for RGB.
- 5. Exclusive patent technology: Group to take and group to mount.

#### **HT-F7S of Technical Parameter**

| Dimension             | 2700*2300*1550mm                               |
|-----------------------|------------------------------------------------|
|                       | Max:1200*330mm                                 |
| PCB Size              |                                                |
|                       | Min:100*100mm                                  |
| PCB Thickness         | 0.5~5mm                                        |
| Mounting mode         | Group picking and group placing                |
| Mounting precision    | ±0.02mm                                        |
| Mounting height       | ≤5mm                                           |
| Mounting speed        | 150000-180000 CPH                              |
| Components            | LED 3014/3020/3528/5050 and                    |
|                       | resistors,capacitors,bridge rectifiers etc.    |
| Components space      | 0.5mm                                          |
| No.of feeders station | 68 PCS                                         |
| No.of head            | 34 PCS                                         |
| Power                 | 380AC 50Hz                                     |
| Power consumption     | 6KW                                            |
| X,Y,Z Axis drive way  | High-end magnetic linear motor and servo motor |

#### **Application of HT-F7S**

Apply to LED Tube light and the 0.6M,0.9M,1.2M rigid PCB and 0.5M,1M LED flexible strip light etc.