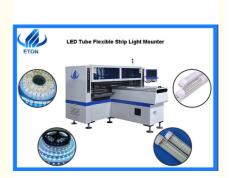

# LED Tube / Strip Lights SMT Mounter Pick Place Machine Dual Arm High Speed 34 Heads

#### LED Tube Light Strip Light Mounter Pick And Place Machine Dual Arm High Speed 34 Heads

#### **Production Introduction of Pick and Place Machine HT-F7S**

- 1. Dual-arm professional highspeed mounter, 2~4 type of materials capacity reach 18000 CPH
- 2. Apply to the 0.6M,0.9M, T.2M rigid PCB and 0.5M,1M LED flexible strip light, available for board with any propotion of LED chip and resistor.
- 3. Two mounting modules, 17 nozzles for each mounting part, part A or part B can be mounted separately or synchronously.
- 4. Calibration automatically, high precision, available for RGB.
- 5. Exclusive patent technology: Group to take and group to mount.

#### **Application of HT-F7S**

Apply to LED Tube light and the 0.6M,0.9M,1.2M rigid PCB and 0.5M,1M LED flexible strip light etc.