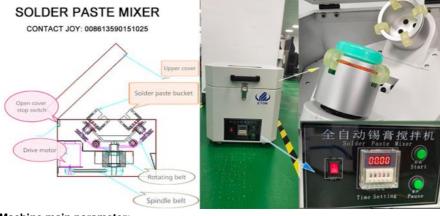

#### **Application**

Solder paste mixer is appled to the SMT Line, it is function is mixing the solder paste automatically, The stirring method using revolution and rotation to generate centrifugal force is a kind of non-contact stirring. You can directly take a can of 500g solder paste out of the refrigerator without warming up, put it in and stir immediately without opening it. After 2-3 minutes, the effect of returning to temperature, stirring and defoaming can be achieved.

#### Machine main parameter:

Machine demension: 400\*400\*420 mm

Machine weight is about 35KG

Operationg speed is Motor 1350 RPM, revolution is 1000RPM, Rotation is 500PRM It is suitable for 500G, Syinge, red plastic tube, etc, the fixture can be customized

No gas problem

Fixtures are suitable for all kinds of 500g packaging solder paste cans, also mixing time can be set arbitrarity Support manual speed control function