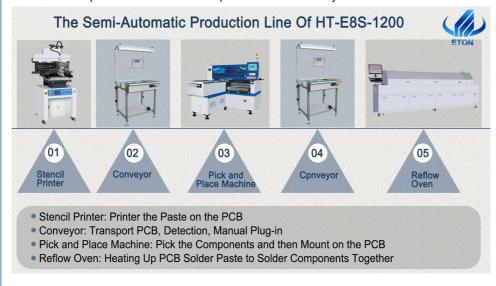

#### the layout of SMT production line of HT-E8S

Semi automatic printer machine - Pick and place machine - Conveyor - Reflow oven