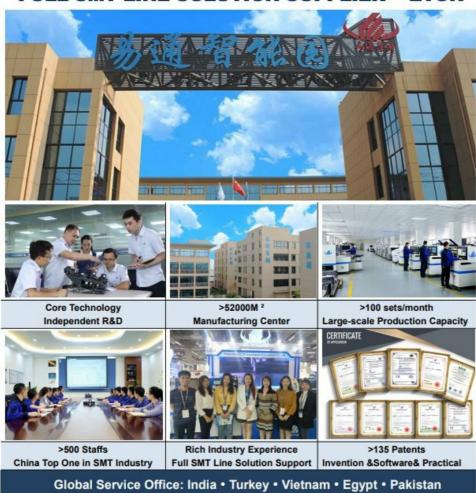

### **Company profiles**

ETON has 11 years experiance in LED light SMT production feild;

ETON has exported more than 20 countries and regions, india, turkey, iran, russia, egypt, etc.

ETON has own industrial park, 52000 square meter industrial park, 7 buildings, more than 500 employees

ETON provides the whole smt production solution and compelete SMT equipment.