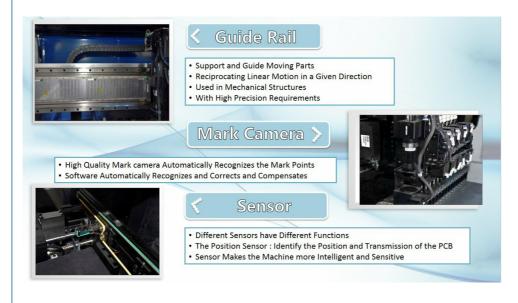

### Main part of HT-E8S

- 1. the Guide rail is supporting and guiding moving parts,
- 2. HT-E8S has Mark camera, automatically recognizes the mark points
- 3. the position sensors can identify the position and transmission of the PCB, makes the machine more intelligent and sensitive
- 5. the Drag chain is suitable for using in reciprocation motion occasions, provide traction and protection for bulit in cables and air pipes.
- 6. we have strong technology support for software upgrade, support remote control and multi-language customization