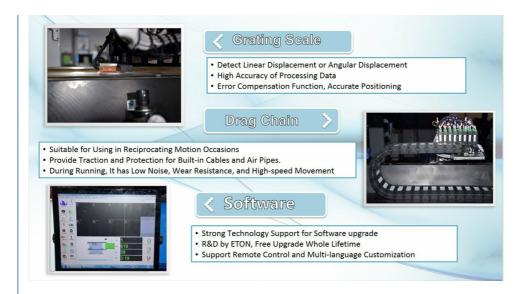

### Main part of HT-E8S

- 1. the Guide rail is supporting and guiding moving parts,
- 2. HT-E8S has Mark camera, automatically recognizes the mark points
- 3. the position sensors can identify the position and transmission of the PCB, makes the machine more intelligent and sensitive
- 5. the Drag chain is suitable for using in reciprocation motion occasions, provide traction and protection for bulit in cables and air pipes.
- 6. we have strong technology support for software upgrade, support remote control and multi-language customization