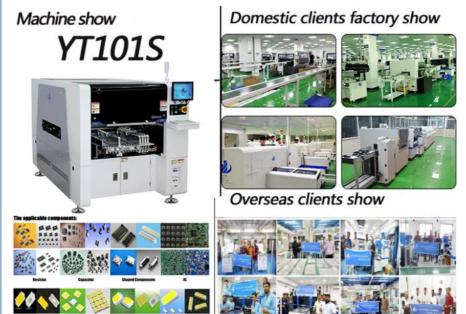

YT101S

CHINA

CCC,SIRA,CE

- Delivery Time:
- Payment Terms:
- Supply Ability: 50pcs/month

## **Product Specification**

- YT101S • Model: • Length: • Width: • Height: • Total Weigth: • Mounting Speed:
  - Highlight:

40000CPH DOB Bulb Making Machine, Double Feeder DOB Bulb Making Machine, DOB bulb SMT line

### DOB bulb making machine SMT line

#### Main parameter of machine

|                  | 0.5-4.5mm                        |
|------------------|----------------------------------|
| Repeat precision | ±0.02mm                          |
| Mounting height  | ≤20mm                            |
| Mounting speed   | 40000CPH                         |
| Components range | Min 0201-40*40mm packages and IC |
|                  | etc                              |
| No.of head       | 10pcs                            |
| Feeding way      | Intelligent Double head feeder   |