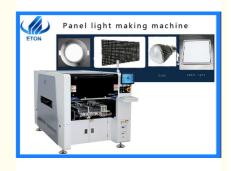

# Double Head Feeder DOB Bulb Making Machine 40000CPH SMT Line

### DOB bulb making machine SMT line