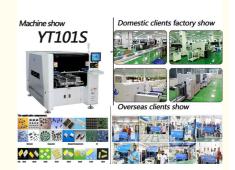

YT101S

CHINA

CCC,SIRA,CE

- Delivery Time:
- Payment Terms:
- Supply Ability: 50pcs/month

## **Product Specification**

- YT101S • Model: • Length: • Width: • Height: • Total Weigth: • Mounting Speed:
  - Highlight:

40000CPH DOB Bulb Making Machine, Double Feeder DOB Bulb Making Machine, DOB bulb SMT line