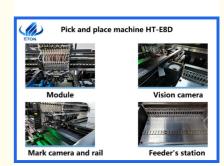

#### **Product description**

E8D-1200 multifunctional pick and place machine taking the mounting mode of group picking and separately placing, separately picking and separately placing, with 24 PCS of head capacity reaches 90000 CPH. Dual system, dual module multifunctional mounter to produce two different products at the same time. Mounting components:LED chip, capacitors, resistors, lens, IC, shaped components, etc. Component: Min. Size 0402, Max. Height 15mm.

#### Machine parameter

| Model                  | HT-E8D-1200                                                                        |
|------------------------|------------------------------------------------------------------------------------|
| Dimension              | 3150mm*2250mm*1650mm                                                               |
| Total weight           | 2500kg                                                                             |
| PCB length width       | Max:1200*300mm<br>Min:100*100mm                                                    |
| PCB thickness          | 0.5-5mm                                                                            |
| PCB clamping           | Adjustable pressure pneumatic                                                      |
| Mounting mode          | Group picking and separately placing, Separately<br>picking and separately placing |
| Mounting precision     | ±0.04mm                                                                            |
| Mounting speed         | 90000CPH                                                                           |
| No. of feeders station | 48PCS double module                                                                |
| No. of head            | 24 PCS double module                                                               |
|                        |                                                                                    |