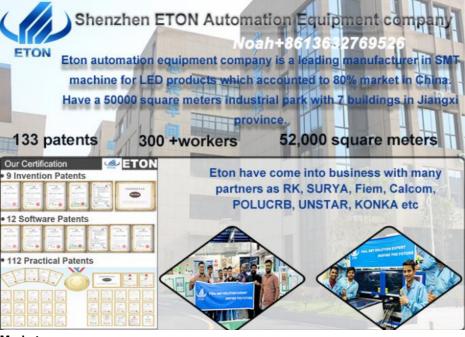

ETON obtained 9 invention patents, 112 practical patents, 12 software copyrights of intellectual property technologies, to be a leading manufacturer of SMT trade.

Market

Our products had exported to more than 30 countries and regions, including South Korea, India, Vietnam, Tunisia, Egypt,Turkey, Russia, Brazil etc.

Q. Can you accept D/P or D/A as the payment term?

A. For our regular payment terms, we usually use T/T.

Q. If I need a perfect line of the machine can you supply?

A. Yes, for the requirements of a whole line for production, we have professional equipment to make up for a perfect production line for your products, on account of we have a 50000 square meters of industrial park and excellent R&D staff, which can produce 50 sets of machine per month.