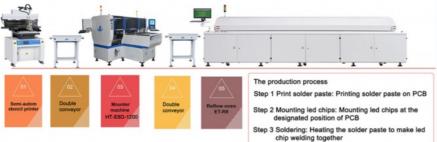

### SMT Line solution

A whole semi automatic line which needs several devices for a whole semi production, as semi auto stencil printer machine, conveyor, pick and place machine and reflow oven etc.

The blowing is the function of each machine: