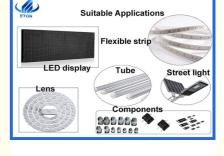

Component: Min. Size 0402, Max. Height 15mm.

Application: Power driver, electric board, lens, DOB bulb, linear bulb, household appliance etc.

**Machine application** 