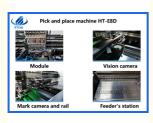

### **Exclusive Patented Technology:**

Electronic feeder feeding system.

Vision alignment flight identification, Mark correction.

Non- stop material re-loading function.

Auto-optimization after coordinates generated, etc.

#### **Machine parameter**

| <u>.</u>               |                                                                                 |
|------------------------|---------------------------------------------------------------------------------|
| Model                  | HT-E8D-1200                                                                     |
| Dimension              | 3150mm*2250mm*1650mm                                                            |
| Total weight           | 2500kg                                                                          |
| PCB length width       | Max:1200*300mm<br>Min:100*100mm                                                 |
| PCB thickness          | 0.5-5mm                                                                         |
| PCB clamping           | Adjustable pressure pneumatic                                                   |
| Mounting mode          | Group picking and separately placing, Separately picking and separately placing |
| Mounting precision     | ±0.04mm                                                                         |
| Mounting speed         | 90000CPH                                                                        |
| No. of feeders station | 48PCS single module                                                             |
| No. of head            | 24 PCS single module                                                            |