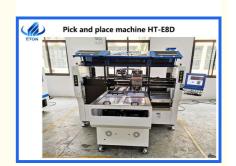

# 24 Heads Min 0402 Dual Arm Smd Making Machine Pick And Place Machine

## SMT 24 heads Min 0402 dual arm SMD making pick and place machine