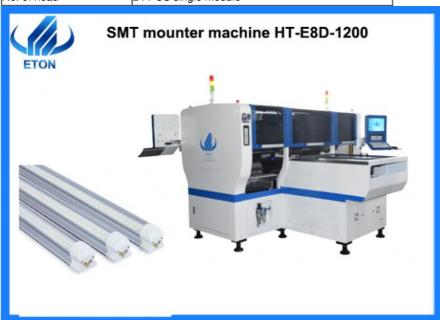

# 24 Heads Min 0402 Dual Arm Smd Making Machine Pick And Place Machine

## **Product Specification**

Warranty: 1 YearApplicable Components: 0402

Name: SMT Pick And Place Machine

Condition: NewWeight: 2500kgMounting Speed: 90000 CPH

• Dimension: 3150mm\*2250mm\*1650mm

PCB Length Width: Max:1200\*300mm Min:100\*100mm

## SMT 24 heads Min 0402 dual arm SMD making pick and place machine