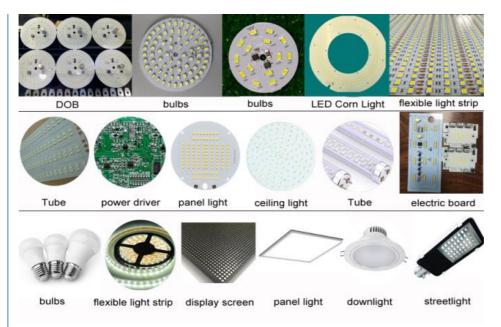

Component: Min. Size 0402, Max. Height 15mm.

Application: Power driver, electric board, lens, DOB bulb, linear bulb, household appliance etc.

**Machine application** 