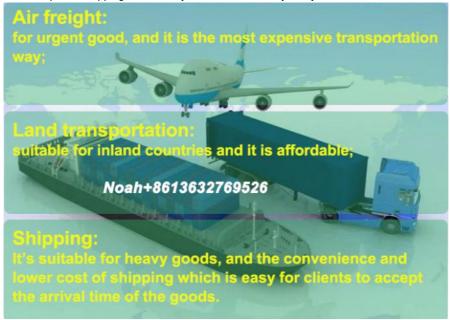

#### **Shipping and Delivery**

As to the part of shipping and delivery, there are three ways for your reference, and different way is for different situations: