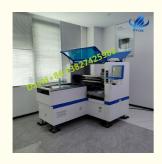

#### **Products Description**

Single module, Automatic multifunctional SMT machine, suitable for PCB length width: max 1200\*500mm min 100\*100mm The machine mounting mode is group picking and separately placing, separately picking and separately placing. Two sets of imported cameras, vision for the flight identification, Mark correction. Feeding way is electric feeder with double motor.

#### **Products features**

Single module magnetic linear motor multifunctional pick and place machine

Mounting components: LED chip, capacitor, resistor, lens, IC, shaped components, etc.

Component: min. Size 0402 max. Height 15mm