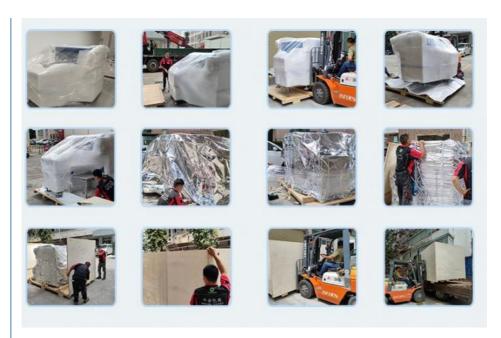

#### Packing and delievery

- Step 1. Film packaging.
- Step 2. Add foam+film packaging.
- Step 3. Unique tin foil packaging.
- Step 4. customized Strong wood carton packing.