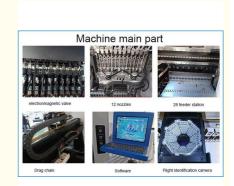

#### **Machine Specification**

| Model                  | HT-E8S-1200                                                                     |
|------------------------|---------------------------------------------------------------------------------|
| Dimension(L*W*<br>H)   | 2550*1650*1550mm                                                                |
| Weight                 | 1700kg                                                                          |
| PCB length width       | Max:1200*500mm;Min:100*100mm                                                    |
| P = 1                  | 0.5~5mm                                                                         |
| Mounting mode          | Group picking and separately placing, separately picking and separately placing |
| Mounting height        | <15mm(automatic changing)                                                       |
| Mounting speed         | 45000cph                                                                        |
| Power consumption      | 4KW                                                                             |
| No. Of feeders station | 28 PCS single module                                                            |
| No. Of head            | 12 PCS Single module                                                            |

#### **Products Description**

Single module, Automatic multifunctional SMT machine, suitable for PCB length width: max 1200\*500mm min 100\*100mm The machine mounting mode is group picking and separately placing, separately picking and separately placing. Two sets of imported cameras, vision for the flight identification, Mark correction. Feeding way is electric feeder with double motor.