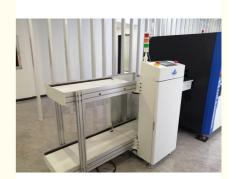

### SMT single rail Loader machine Display control true color touch screen

### Specification

| Item                          | ET-L390 send board machine                      |
|-------------------------------|-------------------------------------------------|
| Dimension                     | L1500*W920*H1200±30mm                           |
| Turnover box specifications   | (L)535*(W)460*(H)565mm                          |
| Maximum size of PCB           | (L)530*(W)390mm                                 |
| Direction                     | Right to left / left to right                   |
| Lift platform pitch selection | 10,20,30,40                                     |
| Transmission height           | H=920±30                                        |
| Controller                    | Mitsubishi PLC programmable controller          |
| Function                      | Automatically send board                        |
| Operation control panel       | Display control true color touch screen         |
| Pneumatic Components          | Push plate cylinder position, adjusted by screw |