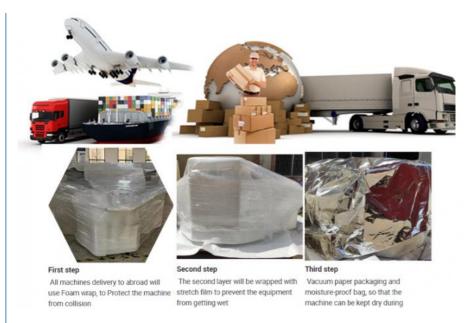

ETON vision: determined to become the world's most competitive manufacturer and service provider of pick and place machine and high-end electronic testing equipment.

All machines are packed with vacuum and wooden packing

Step1:Film packaging.

Step2:Vacuum packaging.

Step3:Wooden box packaging

You can trust us, because we have professional and standard packaging to protect the machine.

### Q:How are the products packed for sea shipment?

Most of the products have their unique packing, Then we put them into a carton. The cartons are sealed with tape.

### Q:How can you make sure that the products won't be damaged or wet?

We take multiple measures to protect the products. They are first packing with individual. We put them into a carton and wrapped with plastic film and sealed with tape to keep the cartons in position and protect them from water.