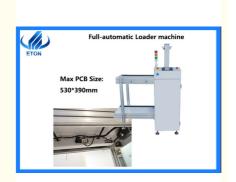

### SMT single rail Loader machine Display control true color touch screen

### Specification

| Item                          | ET-L390 send board machine                      |
|-------------------------------|-------------------------------------------------|
| Dimension                     | L1500*W920*H1200±30mm                           |
| Turnover box specifications   | (L)535*(W)460*(H)565mm                          |
| Maximum size of PCB           | (L)530*(W)390mm                                 |
| Direction                     | Right to left / left to right                   |
| Lift platform pitch selection | 10,20,30,40                                     |
| Transmission height           | H=920±30                                        |
| Controller                    | Mitsubishi PLC programmable controller          |
| Function                      | Automatically send board                        |
| Operation control panel       | Display control true color touch screen         |
| Pneumatic Components          | Push plate cylinder position, adjusted by screw |