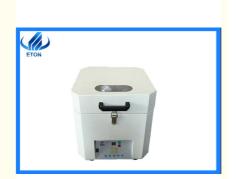

# Customized Solder Paste Mixer 1000 Rpm Manually Control Fixture

# **Product Specification**

• Warranty: 1 Year

Product Name: Solder Paste Mixer

• Weight: 35KG

• Dimension: 400\*400\*420mm

 Stir Two Cans Of Solder Paste At The Same Time:

• Operating Voltage: AC 220V 50Hz 60Hz >60W

Maximum Speed: 1000 Rpm

• Operating Speed: Motor 1350 RPM Revolution: 1000RPM

500g

Rotation: 500PRM

• Highlight: customized Solder paste mixer,

Solder paste mixer 1000 rpm, manual control Solder paste mixer

# Manually control fixture can be customized Solder paste mixer

## The machine features:

Maximum speed can reach 1000 rpm

When stirring, it is necessary to de-ice the solder paste beforehand;

Do not have to open the container;

Power single phase 220v:

No gas problem:

Does not destroy the shape of tin powder:

Fixtures are suitable for all kinds of 500g packaging solder paste cans;

Mixing time can be set arbitrarily;

Has manual speed control function

| rias mandar speed control function             |                                                                       |
|------------------------------------------------|-----------------------------------------------------------------------|
| Item                                           | Solder paste mixer                                                    |
| Dimension                                      | 400x400x420mm                                                         |
| Weight                                         | About 35KG                                                            |
| Operating Voltage                              | AC 220V 50Hz 60Hz >60W                                                |
| Operating speed                                | Motor 1350 RPM revolution: 1000RPM Rotation: 500PRM                   |
| Working capacity                               | 500 g. Syringe, red plastic tube, etc. the fixture can be customized. |
| Stir two cans of solder paste at the same time | 500g                                                                  |