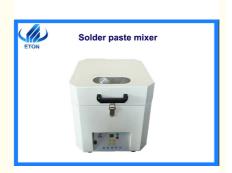

# Customized Solder Paste Mixer 1000 Rpm Manually Control Fixture

# **Product Specification**

• Warranty: 1 Year

Product Name: Solder Paste Mixer

• Weight: 35KG

• Dimension: 400\*400\*420mm

 Stir Two Cans Of Solder Paste At The Same Time:

• Operating Voltage: AC 220V 50Hz 60Hz >60W

Maximum Speed: 1000 Rpm

• Operating Speed: Motor 1350 RPM Revolution: 1000RPM

500g

Rotation: 500PRM

• Highlight: customized Solder paste mixer,

Solder paste mixer 1000 rpm, manual control Solder paste mixer

# Manually control fixture can be customized Solder paste mixer

## The machine features:

Maximum speed can reach 1000 rpm

When stirring, it is necessary to de-ice the solder paste beforehand;

Do not have to open the container;

Power single phase 220v:

No gas problem:

Does not destroy the shape of tin powder:

Fixtures are suitable for all kinds of 500g packaging solder paste cans;

Mixing time can be set arbitrarily;

Has manual speed control function

| rias mandar speed control function             |                                                                       |
|------------------------------------------------|-----------------------------------------------------------------------|
| Item                                           | Solder paste mixer                                                    |
| Dimension                                      | 400x400x420mm                                                         |
| Weight                                         | About 35KG                                                            |
| Operating Voltage                              | AC 220V 50Hz 60Hz >60W                                                |
| Operating speed                                | Motor 1350 RPM revolution: 1000RPM Rotation: 500PRM                   |
| Working capacity                               | 500 g. Syringe, red plastic tube, etc. the fixture can be customized. |
| Stir two cans of solder paste at the same time | 500g                                                                  |