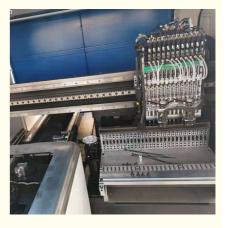

# **Product Specification**

Name: Pick And Place Machine

Model: HT-E8S
Brand: ETON
Heads: 12 PCS
Feeders Station: 48 PCS

Feeding Way: Electric Feeder With Double Motor

Mounting Speed: 45000 CPHMounting Precision: ±0.02 Mm

## Technical parameter

| Model                                        |                                                                                  | HT-E8S-1200                                     |                                                         |
|----------------------------------------------|----------------------------------------------------------------------------------|-------------------------------------------------|---------------------------------------------------------|
| Dimension                                    | Total Weight                                                                     | PCB Length Width                                | PCB Thickness                                           |
| 2550*1650*1550mm                             | 1700kg                                                                           | Max:1200*500mm<br>Min:100*100mm                 | 0.5-5mm                                                 |
| PCB Clamping                                 | Mounting Mode                                                                    |                                                 | System                                                  |
| Adjustable pressure pneumatic                | Group pick and separate place separate pick and separate place                   |                                                 | Windows7                                                |
| Software                                     | No. of Camera                                                                    |                                                 |                                                         |
| R&D independently                            | 2 sets of imported camera; Vision for the flight identification, MARK correction |                                                 |                                                         |
| Mounting Precision                           | Mounting Height                                                                  | Mounting Speed                                  | Components                                              |
| ±0.04mm                                      | <15mm (Automatic Changing)                                                       | 45000 CPH                                       | LED, capacitors, resistors, IC, shaped components, etc. |
| Components Space                             | No. of nozzles                                                                   | No. of Feeders Station                          | Air supply                                              |
| 0.2mm                                        | 12 PCS                                                                           | 28 PCS                                          | 0.4-0.6mpa (4-6kgf/cm2)150N/min                         |
| Electrical control                           | Motion control card module 1 set                                                 | X,Y,Z Axis Drive way                            | Feeding way                                             |
| Independent research and development by ETON |                                                                                  | High-end magnetic linear motor +<br>Servo motor | Electric feeder with double motor                       |