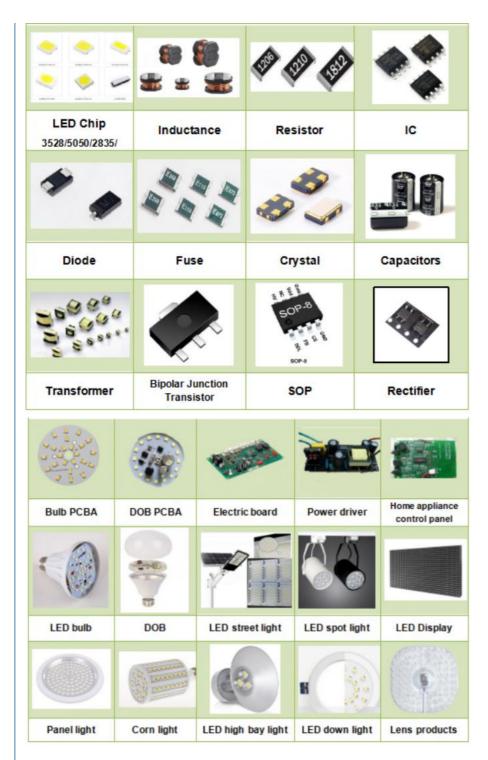

#### Applications and components

E8S-1200 is a multi-functional SMT pick and place machine, Apply to all kinds of products Also mount to components min 0402 chips, capacitors, resistors, IC, shaped components, etc.