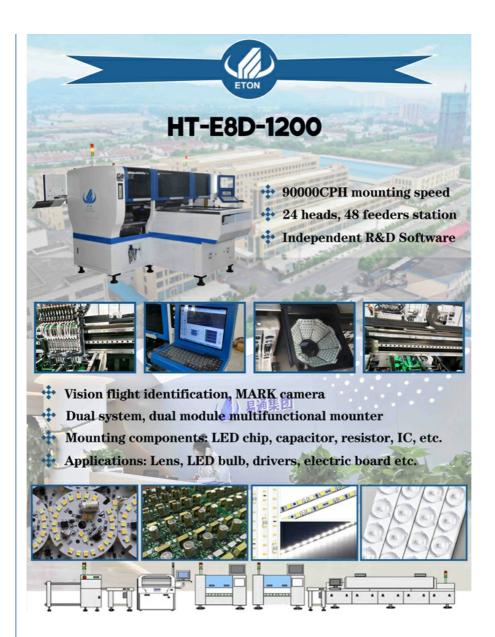

# DOB Bulbs And Spot Light SMT Making Machine With 45000CPH And 12 Heads

# **Product Specification**

Name: Pick And Place Machine

Model: HT-E8D
Brand: ETON
Heads: 24 PCS
Feeders Station: 48 PCS

• Feeding Way: Electric Feeder With Double Motor

Mounting Speed: 90000 CPHMounting Precision: ±0.02 Mm

#### Spot light and panel light making assembly machine with double module 90000CPH

#### The main parameter

| Dimension: 3150*2250*1650mm |                                                          |                                                         |                                                                          |
|-----------------------------|----------------------------------------------------------|---------------------------------------------------------|--------------------------------------------------------------------------|
| Total Weight:2500kg         |                                                          |                                                         |                                                                          |
| PCB                         |                                                          |                                                         |                                                                          |
| PCB Thickness               | PCB Length Width                                         | PCB Clamping                                            | Mounting Mode                                                            |
| 0.5-5mm                     |                                                          | Adjustable pressure pneumatic                           | Group picking and separate placing separate picking and separate placing |
| Camera                      | 4 sets of imported camera                                |                                                         | Mounting Precision                                                       |
|                             | Vision for the flight identification,<br>MARK correction |                                                         | ±0.04mm                                                                  |
| Mounting Speed              | Mounting Height                                          | Components                                              | Electrical control Motion control card module 2 set                      |
| 90000 CPH                   | <15mm                                                    | LED , capacitors, resistors, IC,shaped components, etc. | Independent R&D by ETON                                                  |
| No. of nozzles              | Components Space                                         | No. of Feeders Station                                  | X,Y,Z Axis Drive way                                                     |
| 24 PCS                      | 0.2mm                                                    | 48 PCS                                                  | High-end magnetic linear motor + Servo motor                             |
| Power                       | Operating Environment                                    | Transmission Speed                                      | Air supply                                                               |
|                             | 23 ±3                                                    | 1000mm/sec                                              | 0.4-0.6mpa (4-6kgf/cm2)300N/min                                          |
| Conveyor transmission       | Transmission Direction                                   | Transmission Mode                                       | Feeding way                                                              |
| Max length<br>1200 mm       | Both direction                                           | Auto online drive                                       | Electric feeder with double motor                                        |

#### The prodction line solution

The applications
HT-E8D is the multifunctional led light SMT pick and place machine, has the wide range of applications: led bulbs, DOB bulbs, tube light, strip light, street light, panel light, down light, electric boards, power driver, led display etc.