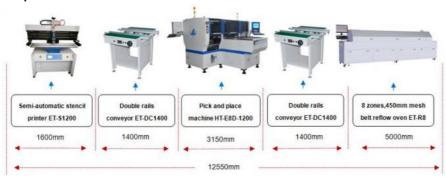

#### The prodction line solution

The applications
HT-E8D is the multifunctional led light SMT pick and place machine, has the wide range of applications: led bulbs, DOB bulbs, tube light, strip light, street light, panel light, down light, electric boards, power driver, led display etc.