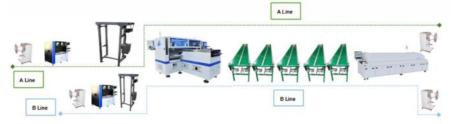

adsorption, cylinder clamping, track width adjustable Mounting way:Group picking and group placing

Mounting speed:

The theoretical speed is 500000 CPH, Double side :500000 CPH, Single side 250000 CPH

No.of Feeder station: Double side 136 PCS, Single side 68 PCS No.of Heads: Double side 136 PCS, Single side 68 PCS

Dimension: 3454\*3035\*1777 mm with 3100kg

#### **Machine features**

- 1. This model is super high speed chip mounter for led strip light, it is designed to double mounting heads with double conveyor belt line, so it is suitable for produce two FPCB LED Strip light at the same time
- 2. Save much space with same high speed level capcity.
- 3. Specially for manufacturing Strip light
- 4. Could produce two different pcb design at the same time with dual system dual computer



T9-2S two belt line smt production

### **Client factory showing**



### **ETON Factory showing**

ETON as the top smt brand in China, we have more than 50000 square meters industry park with 300 workers in all over the world.



#### **FAQ**

- 1. What is the final product?
- A: Pick and place machine function is mounting smd components on the pcb, the final product is PCBA
- 2. Do you provide from A to Z solution for led strip light?
- A: We supply whole smt line, include: Stencil printer machine, Pick and place machine, Reflow oven machine, Conveyor, etc
- 3. Could you arrange engineer to our factory for machine install and training?
- A: Yes, we will sent engineer for machine install and training after you buy our machine



Shenzhen Eton Automation Equipment Co., Ltd.



0086 13670