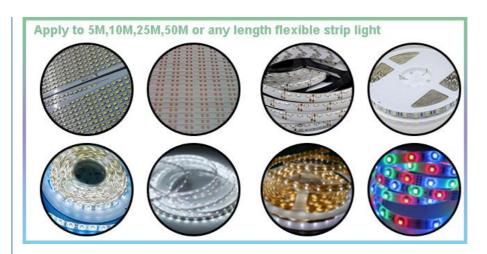

#### Application of HT-T9

Apply to 5M, 50M or any length of flexible strip and Roll to Roll.