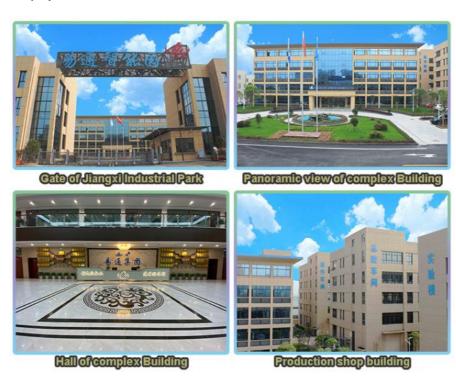

#### **Company Introduction**

#### ETON Industrial Park in Jiangxi

- 1: 50000 square meters industrial park ensure the brand effect and present company Strength.
- 2: Own manufacturing center, equipped with an advanced processing and manufacturing center, strict quality control, and standardize production, streamline production processes make our machines has high quality standard and strong supply capacity.
- 3: More than 10 years LED lighting field experiences sharing, provide the most suitable SMT program to every client.