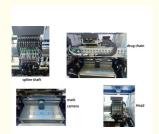

#### **HT-T9 of Technical Parameter**

| Dimension             | 3100*2300*1550mm                                                         |
|-----------------------|--------------------------------------------------------------------------|
| PCB Size              | 250*any length                                                           |
| PCB Thickness         | 0.5~1.5mm                                                                |
| Mounting mode         | Group to take and group to mount                                         |
| Mounting precision    | ±0.02mm (Repeat precision)                                               |
| Mounting height       | Standard:≤5mm                                                            |
| Mounting speed        | 200000~250000 CPH                                                        |
| Components            | LED 3014/3020/3528/5050 and resistors, capacitors.bridge rectifiers etc. |
| Components space      | 0.5mm                                                                    |
| No.of feeders station | 68 PCS                                                                   |
| No.of head            | 68 PCS                                                                   |
| Power                 | AC 380V 50Hz                                                             |
| Power consumption     | 6 KW                                                                     |
| X,Y,Z Axis drive way  | High-end magnetic linear motor and servo motor                           |

#### HT-T9 Picture