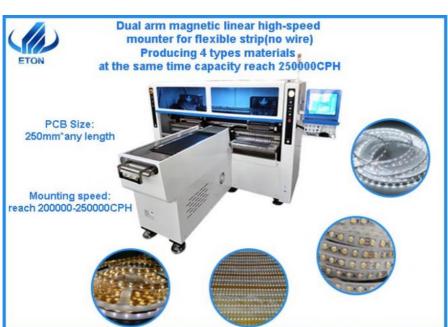

# **Product Specification**

Dimension: 3100\*2300\*1550mm
 PCB Size: 250\*any Length
 PCB Thickness: 0.5~1.5mm

Mounting Mode: Group To Take And Group To Mount

Mounting Precision: ±0.02mm (Repeat Precision)

Mounting Height: ≤5mm

• Mounting Speed: 200000~250000 CPH

Components Space: 0.5mm
No.of Feeders Station: 68 PCS
No.of Head: 68 PCS
Power: AC380V 50Hz

• Power Consumption: 6KW

• Highlight: Four Module SMT Pick Place Machine,

#### **Production Introduction of Pick and Place Machine HT-T9**

- 1. Dual-arm magnetic linear high-speed mounter for flexible strip(no wire), Producing 4 types materials at the same time capacity reach 250000 CPH.
- 2. Available for 5M, 50M or any length of flexible strip and Roll to Roll.
- 3. Dual arm four modules, 17 nozzles for each mounting part, part A or part B can be mounted separately or synchronously.
- 4. Calibration automatically, high precision, available for RGB.
- 5. Exclusive patent technology: Group to take and group to mount.

#### **HT-T9 of Technical Parameter**

| Dimension             | 3100*2300*1550mm                                                         |
|-----------------------|--------------------------------------------------------------------------|
| PCB Size              | 250*any length                                                           |
| PCB Thickness         | 0.5~1.5mm                                                                |
| Mounting mode         | Group to take and group to mount                                         |
| Mounting precision    | ±0.02mm (Repeat precision)                                               |
| Mounting height       | Standard:≤5mm                                                            |
| Mounting speed        | 200000~250000 CPH                                                        |
| Components            | LED 3014/3020/3528/5050 and resistors, capacitors.bridge rectifiers etc. |
| Components space      | 0.5mm                                                                    |
| No.of feeders station | 68 PCS                                                                   |
| No.of head            | 68 PCS                                                                   |
| Power                 | AC 380V 50Hz                                                             |
| Power consumption     | 6 KW                                                                     |
| X,Y,Z Axis drive way  | High-end magnetic linear motor and servo motor                           |

#### HT-T9 Picture