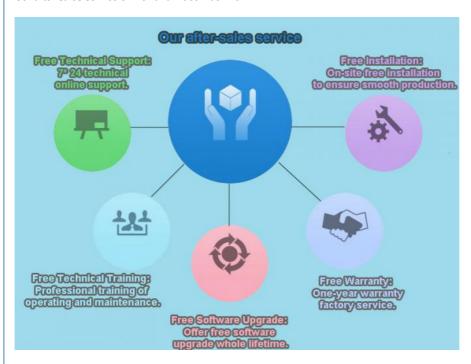

#### Our after-sales service of Pick and Place Machine

We provide send Free parts send to you in machine warranty period, and our engineers will visit to your factory help you to solve your machine's problem.

Engineer site service installation and training.

After learning to maintain and use, you will be satisfied with our service.

Maintenance Period: 1 year. (whole machine, any parts need to be repaired or replaced will be free)

Upgrade the software will be free.

Visit customer regularly and gather information.

Provide latest information about technology and equipment.