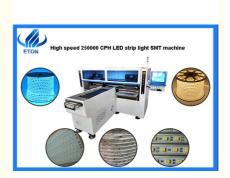

# **Product Description**

Dual Arm Four Module SMT Pick Place Machine 250000 CPH 6KW Flexible Strip

High Quality Dual Arm Four Module 5M,50M Or Any Length Of Flexible Strip Capacity Reach 250000CPH Pick And Place Machine

#### **Production Introduction of Pick and Place Machine HT-T9**

- 1. Dual-arm magnetic linear high-speed mounter for flexible strip(no wire), Producing 4 types materials at the same time capacity reach 250000 CPH.
- 2. Available for 5M, 50M or any length of flexible strip and Roll to Roll.
- 3. Dual arm four modules, 17 nozzles for each mounting part, part A or part B can be mounted separately or synchronously.
- 4. Calibration automatically, high precision, available for RGB.
- 5. Exclusive patent technology: Group to take and group to mount.

#### HT-T9 Picture