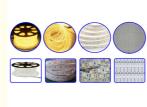

#### Application of HT-T9

Apply to 5M, 50M or any length of flexible strip and Roll to Roll.