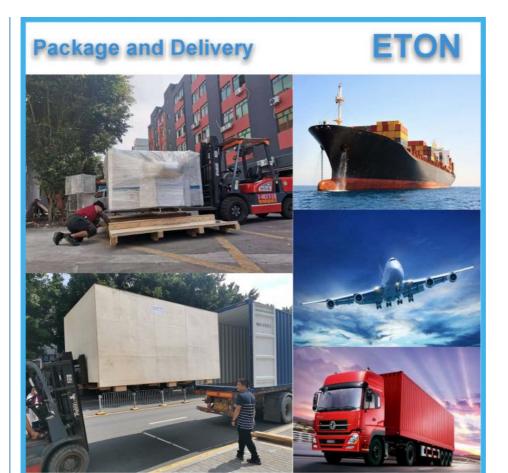

# Package:

- Standard export vacuum water proof package;
- Strong wooden package for ensure safely delivery of heavy and large equipment;

# Delivery:

- By air: for small package, worldwide express like DHL,UPS,Fedex,EMS...
- By sea, for large package and quantity;
- By railway or other ways as customer requested.

All machines are packed with vacuum and wooden packing like the one in the pictures.

Step1:Film packaging.

Step2:Vacuum packaging.

Step3:Wooden box packaging

You can trust us, because we have professional and standard packaging to protect the machine.