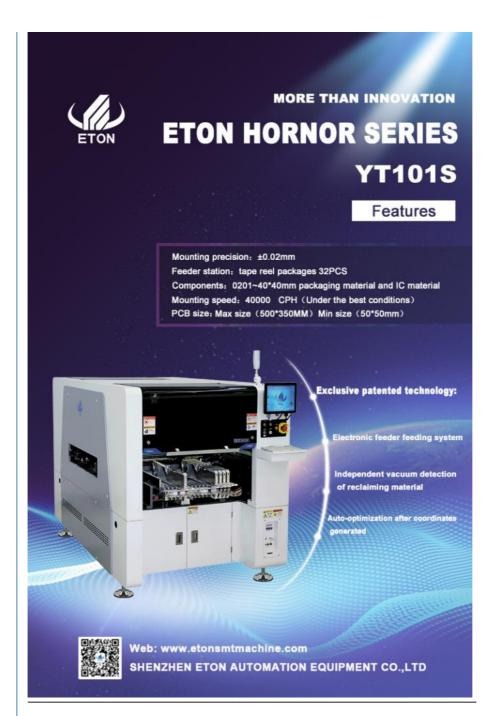

# **Product Specification**

Minimum Order Quantity:

• Place Of Origin: China YT-101S Name: Mounting Height: <36mm

• Dimension: 3150\*2250\*1650mm

• Total Weight: 2000kg 380AC 50HZ Power: Power Consumption: 8KW

. Mounting Speed: 80000CPH Warranty: 1 Year

Visual Camera: 2 Sets Of Imported Camera

. Drive Way: High-end Magnetic Linear Motor +servo

Motor

• Highlight: LED Mounting Machine 80000CPH,

magnetic motor LED Mounting Machine, 8KW LED Lamp Manufacturing Machine

### Features of SMT pick and place machine

YT-101 pick and place machine with high speed and intellight ,ultra performance. This pick and place machine with high-speed multi modular head,Non replace modular head,Apply 0201~40\*40mm tape reel packge.The speed reach 40000CPH.