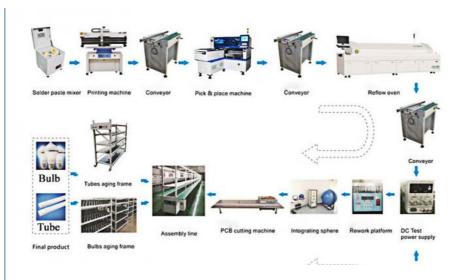

# SMT PRODUCTION LINE SOLUTION

| SMT production process |                       |                                                                                                                                                                                                             |
|------------------------|-----------------------|-------------------------------------------------------------------------------------------------------------------------------------------------------------------------------------------------------------|
| process                | Step.                 | details                                                                                                                                                                                                     |
| Step 1                 | Solder paste Printing | Operate the stencil printer to print the solder paste onto the PCB                                                                                                                                          |
| Step 2                 | Mounting Part         | The PCB board that has been brushed with solder paste will be sent to the pick and place machine for automatic mounting, and the pick and place machine will automatically pick components and place on PCB |
| Step 3                 | Reflow Soldering      | The PCB board be mounted with components is sent to reflow oven,reflow oven will heat and welding the components with solder paste on PCB.                                                                  |
| Step 4                 | Testing               | Check whether the PCBA is misaligned or shift.                                                                                                                                                              |