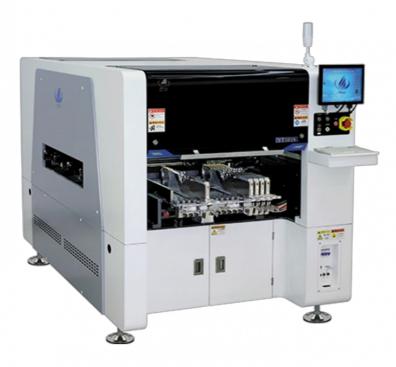

2250\*1650mm

• Total Weight: 2000kg 380AC 50HZ Power: Power Consumption: 8KW

. Mounting Speed: 80000CPH Warranty: 1 Year

Visual Camera: 2 Sets Of Imported Camera

. Drive Way: High-end Magnetic Linear Motor +servo

Motor

• Highlight: LED Mounting Machine 80000CPH,

magnetic motor LED Mounting Machine, 8KW LED Lamp Manufacturing Machine

# led lights assembly machine led lamp manufacturing machinery led lamp manufacturing machinery with feeder station pick and place robots

### Features of SMT pick and place machine

YT-101 pick and place machine with high speed and intellight ,ultra performance. This pick and place machine with high-speed multi modular head,Non replace modular head,Apply 0201~40\*40mm tape reel packge.The speed reach 40000CPH.

#### Pictures of pick and place machine





# SMT PRODUCTION LINE SOLUTION

| SMT production process |                       |                                                                                                                                                                                                             |
|------------------------|-----------------------|-------------------------------------------------------------------------------------------------------------------------------------------------------------------------------------------------------------|
| process                | Step.                 | details