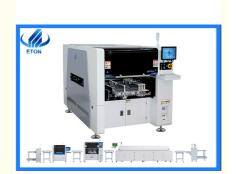

# 80000CPH LED Mounting Machine High Speed LED Lamp Manufacturing **Machine**

#### **Basic Information**

. Place of Origin: **CHINA** Brand Name: **ETON** · Certification: ccc,ce,risa Model Number: YT-101S

• Price: FOB USD 46000/sets

 Packaging Details: Our packing is made of wooden box with

vacuum package, and we promise to deliver

the goods within four weeks after payment.

. Delivery Time: 30 days after deposit

Payment Terms: L/C, T/T

Supply Ability: 50 sets per mouth



# **Product Specification**

Minimum Order Quantity:

• Place Of Origin: China YT-101S Name: Mounting Height: <36mm

• Dimension: 3150\*2250\*1650mm

• Total Weight: 2000kg 380AC 50HZ Power: Power Consumption: 8KW

. Mounting Speed: 80000CPH Warranty: 1 Year

Visual Camera: 2 Sets Of Imported Camera

. Drive Way: High-end Magnetic Linear Motor +servo

Motor

• Highlight: LED Mounting Machine 80000CPH,

magnetic motor LED Mounting Machine, 8KW LED Lamp Manufacturing Machine

# led lights assembly machine led lamp manufacturing machinery led lamp manufacturing machinery with feeder station pick and place robots

### Features of SMT pick and place machine

YT-101 pick and place machine with high speed and intellight ,ultra performance. This pick and place machine with high-speed multi modul