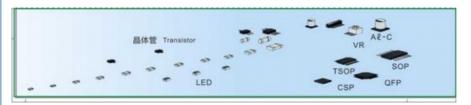

YT202S is more suitable for smaller PCB boards. YT202S has higher accuracy than YT202. Due to the higher accuracy of the circuit board, YT202S is just suitable for the mounting of the circuit board

YT202S supports 0201-40 \* 40mm packaging material and IC backpack material

Component size

Feeding system

**Electrical board Display** 