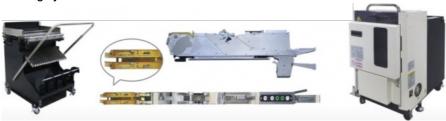

argest PCB suitable for double boards is 500 \* 300mm
- The suitable size of the smallest PCB is 50 \* 50mm

YT202S is more suitable for smaller PCB boards. YT202S has higher accuracy than YT202. Due to the higher accuracy of the circuit board, YT202S is just suitable for the mounting of the circuit board

YT202S supports 0201-40 \* 40mm packaging material and IC backpack material

The ideal production capacity of 20 heads per hour is 80000 points.

#### **Technical parameter**

| Model          | YT202S    |
|----------------|-----------|
| Length         | 2788mm    |
| Width          | 1686mm    |
| Height         | 1375mm    |
| Total weight   | 1700kg    |
| Max pcb size   | 500*450mm |
| Min pcb size   | 50*50mm   |
| Mounting speed | 80000CPH  |



Component size



Feeding system



**Electrical board Display** 



#### **Transport package** We use vacuum wooden box packaging Step 1:Film packaging Step 2:Vacuum packing Step 3:Wooden box packing



### FAQ

Q1:What kind of service I can have, if I buy machine from ETON ?

A:We will give you install and training. It is free for you. And we will sent engineer with you.

Q2:What's about the guarantee of the machines?

A:The maintenance:1 year whole machine, any parts need to be repaired or replaced will be free. We will take the responsibility of the machines from A to Z.

Q3:Did you develop your own machine?

A:It has independently developed the world's first technological invention patents and proprietary technologies, including 9 invention patents, 12 software copyrights and 112 practical patents.

Q4:What is your ma