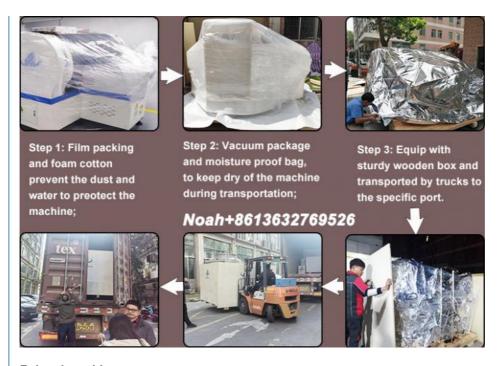

#### **Packages**

- Step 1: Packing in film package to prevent dust and water to the machine
- Step 2: Packing in foam cotton to protect the outside of the machine
- Step 3: Packing in vacuum package to keep dry of the machine during transportation
- Step 4: Transportation by truck to specified port