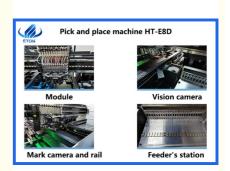

#### **Exclusive Patented Technology:**

Electronic feeder feeding system.

Vision alignment flight identification, Mark correction.

Non- stop material re-loading function.

Auto-optimization after coordinates generated, etc.

#### Machine parameter

| Model                  | HT-E8D-1200                                                                     |
|------------------------|---------------------------------------------------------------------------------|
| Dimension              | 3150mm*2250mm*1650mm                                                            |
| Total weight           | 2500kg                                                                          |
| PCB length width       | Max:1200*300mm<br>Min:100*100mm                                                 |
| PCB thickness          | 0.5-5mm                                                                         |
| PCB clamping           | Adjustable pressure pneumatic                                                   |
| Mounting mode          | Group picking and separately placing, Separately picking and separately placing |
| Mounting precision     | ±0.04mm                                                                         |
| Mounting speed         | 90000CPH                                                                        |
| No. of feeders station | 48PCS single module                                                             |
| No. of head            | 24 PCS single module                                                            |
|                        |                                                                                 |