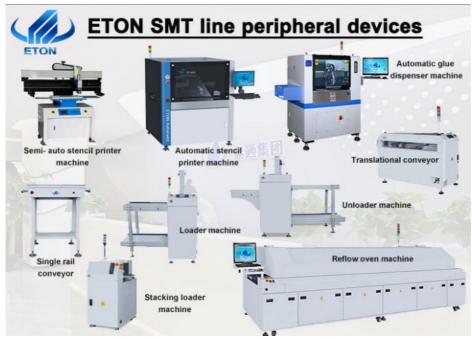

#### Related machine

ETON is a leading SMT high speed pick and place machine manufacturer in China, and we also provide whole line solution with peripheral devices as stencil printer, conveyor, glue dispenser, transitional and reflow oven etc.