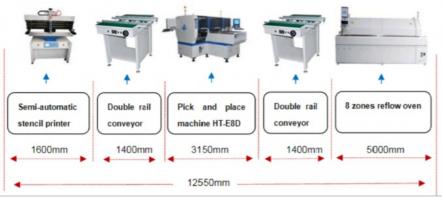

#### **SMT Line solution**

The SMT production line has two schemes: **semi-automatic and fully automatic line**. If you are just starting to do it, I suggest you do a semi-automatic production line, which **can effectively save your cost**.

#### Related machine

ETON is a leading SMT high speed pick and place machine manufacturer in China, and we also provide whole line solution with peripheral devices as stencil printer, conveyor, glue dispenser, transitional and reflow oven etc.