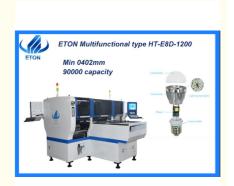

# 1m LED Tube SMT Assembly Machine 90000 Capacity Pick And Place Machine

### **Product Specification**

Warranty: 1 YearApplicable Components: 0402

• Power Supply: 380AC 50HZ

Condition: NewWeight: 2500kgMounting Speed: 90000 CPH

• Dimension: 3150mm\*2250mm\*1650mm

Feeders: 48PCSPcb Thickness: 0.5-5 Mm

#### 90000 capacity 1M led tube PCB assembly pick and place machine

Component: Min. Size 0402, Max. Height 15mm.

Application: Power driver, electric board, lens, DOB bulb, linear bulb, household appliance etc.