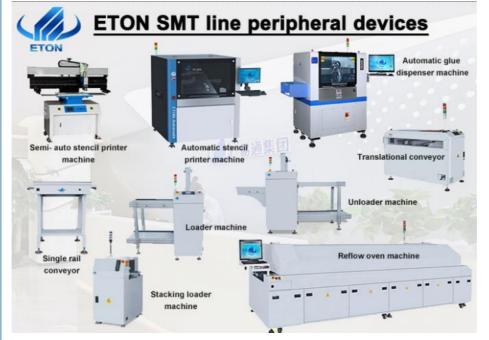

#### **Related machine**

ETON is a leading SMT high speed pick and place machine manufacturer in China, and we also provide whole line solution with peripheral devices as stencil printer, conveyor, glue dispenser, transitional and reflow oven etc.