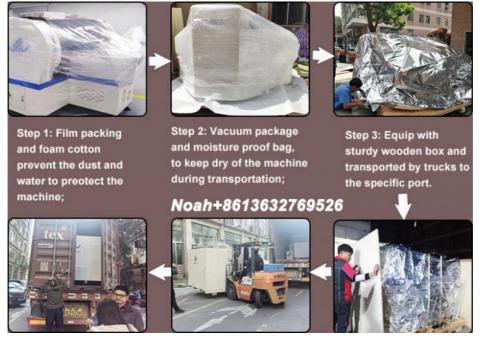

### Packages

Packing in film package and foam cotton, and covering vacuum bag within sturdy wooden boxes. Keep a good quality of the machine when during transportation till the destination of our clients which is an imperative aspect for one of a suitable service for our clients to buy our machine, so making sure of a qualified and sturdy packing is a key mission for us, here are the specified steps for your reference:

**Shipping and Delivery** 