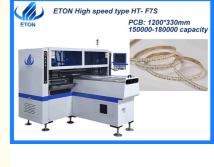

# 0.5m 1m LED Tube SMT Mounter 180K Capacity Pick And Place Machine

# **Product Specification**

- Warranty:Name:
- Application:
- Power Supply:
- Weight:
- Mounting Speed:
- Pcb Thickness:
- Positioning Accuracy:
- Highlight:

- SMT Pick And Place Machine SMT Production Line
- 380AC 50HZ
- 00070 00

1 Year

- 1700KG
- 150000-180000 CPH
- 0.5-5 Mm
- ±0.02 Mm
  - 0.5m Tube SMT Mounter, 1m Tube SMT Mounter , 180K Capacity Pick And Place Machine

Our Product Introduction

#### Machine parameter

| Model                  | HT-F7S                          |
|------------------------|---------------------------------|
| Dimension              | 2700*2300*1550mm                |
| Total weight           | 1700kg                          |
| IPL B IANDIN WIDTH     | Max: 1200*330mm                 |
|                        | Min: 100*100mm                  |
| PCB thickness          | 0.5-5mm                         |
| PCB clamping           | Adjustable pressure pneumatic   |
| Mounting mode          | Group picking and group placing |
| Mounting precision     | ±0.02mm                         |
| Mounting speed         | 150000-180000 CPH               |
| No. of feeders station | 68 PCS                          |
| No. of head            | 34PCS                           |