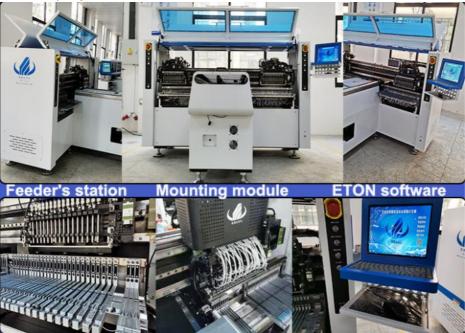

Dual arm four module, 17 nozzles for each mounting part, part A or part B can be mounted separately or synchronously. Calibration automatically, high precision, available for RGB.

Exclusive patent technology: Group picking and group mount placing.

#### Machine parameter

| Model                  | HT-F7S                          |
|------------------------|---------------------------------|
| Dimension              | 2700*2300*1550mm                |
| Total weight           | 1700kg                          |
| IPL B IANDIN WIDTH     | Max: 1200*330mm                 |
|                        | Min: 100*100mm                  |
| PCB thickness          | 0.5-5mm                         |
| PCB clamping           | Adjustable pressure pneumatic   |
| Mounting mode          | Group picking and group placing |
| Mounting precision     | ±0.02mm                         |
| Mounting speed         | 150000-180000 CPH               |
| No. of feeders station | 68 PCS                          |
| No. of head            | 34PCS                           |