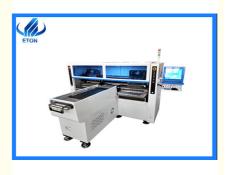

# 68 Heads Magnetic SMT Placement Machine 250000CPH For LED Bulbs

#### Introduction

Dual arm magnetic linear high speed mounter for flexible strip(no wire), Producing 4 types materials at the same time capacity reach 250000 CHP.

Flight recognize camera, no pause to detect the presence or absence of components component adsorption state, prevent placement errors.

Automatic production with identification data, correction and fill missing component automatically.

The clamping rod is driven by the air cylinder to correct the materials taken by mounting head.

Dual arm four module ,17 nozzles for each mounting part , part A or part B can be mounted separately or synchronously . Exclusive patent technalogy: Group to pick and group to mount.

#### **Product Parameters**

| FIGURE Farameters     |                                                               |
|-----------------------|---------------------------------------------------------------|
| Model                 | HT-T9                                                         |
| Length                | 3100mm                                                        |
| Width                 | 2300mm                                                        |
| Height                | 1550mm                                                        |
| Total Weight          | 1700kg                                                        |
| PCB size(L* W)        | 250mm*any length                                              |
| PCB Thickness         | 0.5-1.5mm                                                     |
| PCB Clamping          | Vacuum adsorption,cylinder clamping, track width adjustable   |
| Mounting mode         | Group to take and group to mount                              |
| System                | Windows7                                                      |
| Software              | R&D Independently                                             |
| Display               | Touch screen monitor                                          |
| Input Device          | Keyboard, mouse                                               |
| No.of camera          | 5setsDigital camera(Digital camera)                           |
| Components            | LED3014/3020/3528/5050,capacitors,resistors,bridge rectifiers |
|                       | etc                                                           |
| No.of feeders station | 68PCS                                                         |
| No.of nozzles         | 68PCS                                                         |
| Power                 | 380AC 50HZ                                                    |
| Operating environment | 23°C±3°C                                                      |
|                       |                                                               |