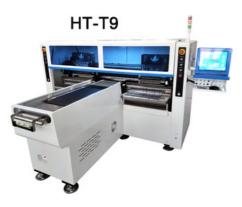

# 68 Heads Magnetic SMT Placement Machine 250000CPH For LED Bulbs

#### Introduction

Dual arm magnetic linear high speed mounter for flexible strip(no wire), Producing 4 types materials at the same time capacity reach 250000 CHP.

Flight recognize camera, no pause to detect the presence or absence of components component adsorption state, prevent placement errors.

Automatic production with identification data, correction and fill missing component automatically.

The clamping rod is driven by the air cylinder to correct the materials taken by mounting head.

Dual arm four module ,17 nozzles for each mounting part , part A or part B can be mounted separately or synchronously . Exclusive patent technalogy: Group to pick and group to mount.

#### **Product Parameters**

| FIGURE Farameters     |                                                               |
|-----------------------|---------------------------------------------------------------|
| Model                 | HT-T9                                                         |
| Length                | 3100mm                                                        |
| Width                 | 2300mm                                                        |
| Height                | 1550mm                                                        |
| Total Weight          | 1700kg                                                        |
| PCB size(L* W)        | 250mm*any length                                              |
| PCB Thickness         | 0.5-1.5mm                                                     |
| PCB Clamping          | Vacuum adsorption,cylinder clamping, track width adjustable   |
| Mounting mode         | Group to take and group to mount                              |
| System                | Windows7                                                      |
| Software              | R&D Independently                                             |
| Display               | Touch screen monitor                                          |
| Input Device          | Keyboard, mouse                                               |
| No.of camera          | 5setsDigital camera(Digital camera)                           |
| Components            | LED3014/3020/3528/5050,capacitors,resistors,bridge rectifiers |
|                       | etc                                                           |
| No.of feeders station | 68PCS                                                         |
| No.of nozzles         | 68PCS                                                         |
| Power                 | 380AC 50HZ                                                    |
| Operating environment | 23°C±3°C                                                      |
|                       |                                                               |