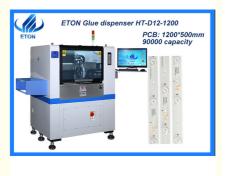

# For various shape products LED lens 90000 CPH SMT glue dispenser

# **Product Specification**

- Warranty:
- Power Supply:

Product Name:

- Condition:
- 380AC 50HZ New

1 Year

- Glue Dispenser HT-D12-1200
- Weight:
- Mounting Speed:
- Dimension:
- PCB Size:

| 800kg     |
|-----------|
| 90000 CPH |

- Length: 1800 Mm Width: 1050 Mm Height: 1550 Mm
- 1200\*500 Mm

## Machine main parameter

| Model               | HT-D12-1200                                          |  |
|---------------------|------------------------------------------------------|--|
| Dimension           | Length: 1800 mm<br>Width: 1050 mm<br>Height: 1550 mm |  |
| Total weight        | 800 KG                                               |  |
| Max PCB size        | 1200*500 mm                                          |  |
| Dispensing accuracy | 0.1 mm                                               |  |
| Dispensing speed    | 90000 CPH                                            |  |
| Dispensing height   | <15 mm                                               |  |
| Max running speed   | 1200 mm/sec                                          |  |