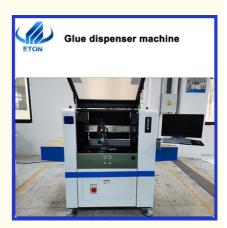

### D12-1200 features

English interface option, easy to operate;

CCD positioning system, visual positioning compensation automatically, correct the deviation of PCB; Large size track, suitable for different size of PCB;

Contactless high speed injection dispensing head, dispensing glue continuously with high efficiency; Intelligent dispensing head ensure good performance, high efficiency and lower wasting;

Full time of glue volume, auto-prompting lower glue volume;

Dispensing head constant temperature function, ensure the glue in liquid;

Control the dispensing value in milliseconds, ensure the conformity of glue volume;

Online visual programming, more convenient;

Automatic program standby, start up production rapidly, Intelligent manufacturing;

Apply to various kind(round, linear, lattice, etc.) of products;

High performance linear motor drive for X, Y axies, ensure high accuracy in high speed;

Universal signal connecting, connect equipment online easily;