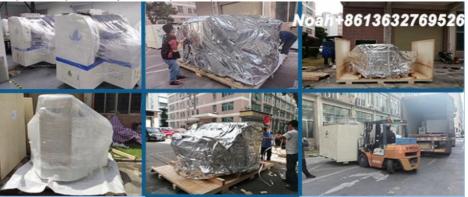

# Packages

Step 1: Packing in film package to prevent dust and water to the machine Step 2: Packing in foam cotton to protect the outside of the machine

Step 3: Packing in vacuum package to keep dry of the machine during transportation

Step 4: Transportation by truck to specified port

Step 1: Film packing and foam cotton prevent the dust and water to preotect the machine;

Step 2: Vacuum package and moisture proof bag, to keep dry of the machine during transportation;

Step 3: Equip with sturdy wooden box and transported by trucks to the specific port.