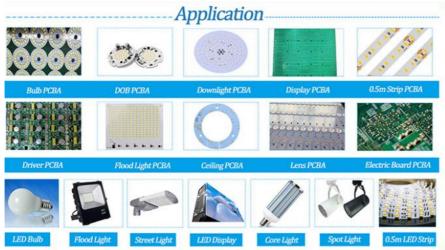

### **Machine application**

### **Product Specification**

Warranty: 1 Year
Name: ET-5235

Application: LED Lights, Electrical Products, Household

Appliance

Condition: NewWeight: 700Kg

• Dimension: 1240mm\*1450mm\*1650mm

Transport Height: 900±20mmMAX Size: 520\*350mm