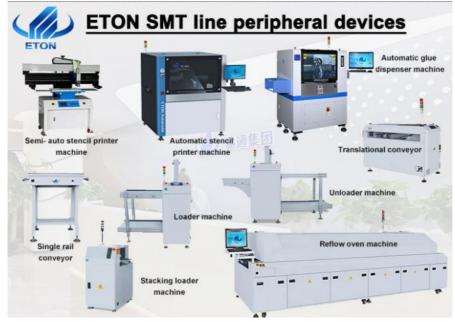

#### Related machine

ETON is a leading SMT high speed pick and place machine manufacturer in China, and we also provide whole line solution with peripheral devices as stencil printer, conveyor, glue dispenser, transitional and reflow oven etc.