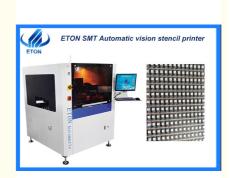

# All shaped of PCB board Max 1200mm/s programmable SMT Vision printer

### All shaped of PCB board Max 1200mm/s programmable SMT Vision printer

#### Machine main parameter

| Model                        | ET-5235                          |
|------------------------------|----------------------------------|
| PCB size                     | Max:520*350 mm<br>Min:50*50 mm   |
| Transport height             | 900±20mm                         |
| Transport speed              | Max 1200mm/s programmable        |
| Printing accuracy            | ±0.025mm                         |
| Cycle time                   | ≤9s(Excluding printing&cleaning) |
| Control method               | PC control                       |
| PCB transfer overhead height | 10mm                             |