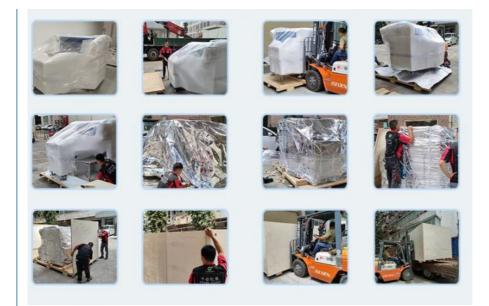

#### Packaging and Delivery

All machines are packed with vacuum and wooden packing like the one in the pictures.

Shipping: --- We ship to world wide from china mainland using air mail by EMS, UPS, DHL or TNT or as your request for parts. --- Sea shipping for machine.

### Step 1. Film packaging

Prevent the machine from dust ,water, crash and shaking

Step 2. Add foam+ film packaging

Double safe protection, Prevent the machine from crash and shaking

#### Step 3. Unique tin foil packaging

Add tin foil packaging can prevent the film from scratch broken.

### Step 4. Customized Strong wood carton packing

The customized strong wood packing for ocean ship, The machines are fix ion the wood carton, effectively prevent collision and shock.