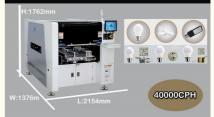

## **Product Specification**

- Warranty:
- Condition:
- Mounting Speed:
- Applicable Components:
- Name:
- Usage:
- Pcb Thickness:
- Nozzles:

| New                        |
|----------------------------|
| 40000 CPH                  |
| 0201                       |
| SMT Pick And Place Machine |
| SMT Mounting Machine,LED   |
| 0.5-4.5 Mm                 |
| 10pcs                      |

### Main parameter of machine

| •                |                                  |  |  |
|------------------|----------------------------------|--|--|
| PCB thickness    | 0.5-4.5mm                        |  |  |
| Repeat precision | ±0.02mm                          |  |  |
| Mounting height  | ≤20mm                            |  |  |
| Mounting speed   | 40000CPH                         |  |  |
| Components range | Min 0201-40*40mm packages and IC |  |  |
| Components range | etc                              |  |  |
| No.of head       | 10pcs                            |  |  |
| Feeding way      | Intelligent Double head feeder   |  |  |