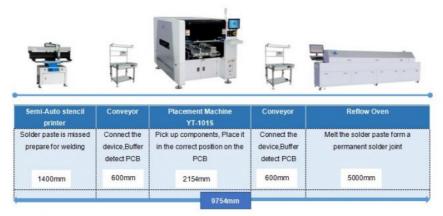

#### **Production line**

SMT Line mainly included four equipments: Stencil printer machine, Conveyor machine, Pick and place machine, Reflow oven machine. Working step as fellow show:

- Step 1: Printer machine print solder paste on the PCB
- Step 2: Pick and place machine mounting SMD components on the PCB
- Step 3: Output PCB, Conveyor convey PCB to Reflow oven machine
- Step 4: Reflow oven machine soldering the components with the PCB

ETON supply whole SMT line machine, mainly included : Automatic stencil printer, Semi-automatic stencil printer, Conveyor, Pick and place machine, Reflow oven machine, Loader, Un-loader machine, PCB cleaning machine, stencil printing machine, etc.