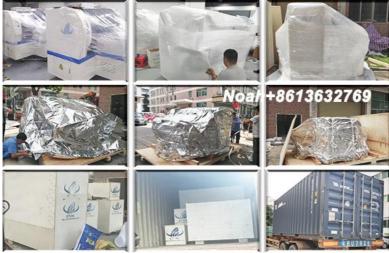

#### **Packages**

- Step 1: Wrap with stretch film to prevent the equipment from.
- Step 2: Vacuum paper packaging and moisture-proof bag, so that the machine can be kept dry during transportation to prevent
- Step 3: Use straps and triangular wood to fix the machine to prevent damage to the machine during transportation.
- Step 4: Each exported machine will be equipped with sturdy export wooden boxes, to ensure that the delivered product is good.