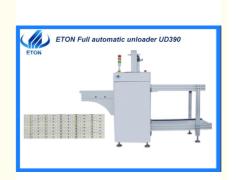

# 2250\*1010\*1200 Mm PCB Unloader PLC Control SMT Production Line

# 2250\*1010\*1200 mm unloading PCB in the SMT production line

#### **Description**

- 1. The device of unloading PCB in the SMT production line;
- 2. PLC control, color man-machine interface operation;
- 3. Adopting the structure of steeping motor to push the board, the force and speed of the pushing board can be adjusted;
- 4. Auxiliary positioning brake system, accurate positioning, fast rising and falling speed, high production efficiency;
- 5. Multiple electric distribution circuit protection, safe and reliable;
- 6. Acousto-optic alarm system, abnormal information text prompt, easy operation and maintenance.
- 7. Standard SMEMA signal communication mode.