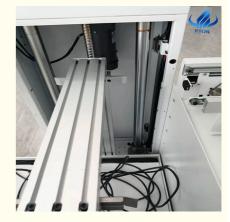

#### **Description**

- 1. The device of unloading PCB in the SMT production line;
- 2. PLC control, color man-machine interface operation;
- 3. Adopting the structure of steeping motor to push the board, the force and speed of the pushing board can be adjusted;
- 4. Auxiliary positioning brake system, accurate positioning, fast rising and falling speed, high production efficiency;
- 5. Multiple electric distribution circuit protection, safe and reliable;
- 6. Acousto-optic alarm system, abnormal information text prompt, easy operation and maintenance.
- 7. Standard SMEMA signal communication mode.

| Description               | This equipment is used for the lowering operation of the circuit board in the production line                     |
|---------------------------|-------------------------------------------------------------------------------------------------------------------|
| Number of turnover frame  | One box on working, two boxes out of<br>frame segment, two boxes into the<br>frame segment(or customer specified) |
| Send board time           | Around 6 s                                                                                                        |
| Frame change time         | Around 25 s                                                                                                       |
| PCB thickness             | 0.4-0.3 mm                                                                                                        |
| Transmission height       | 900±20 mm                                                                                                         |
| PCB size                  | 80*50-510*390 mm                                                                                                  |
| Dimension                 | 2250*1010*1200 mm                                                                                                 |
| Size of turnover frame    | 535*460*570 mm                                                                                                    |
| Approximate weight        | About 240 KG                                                                                                      |
| Transmission direction    | Left-right, right-left                                                                                            |
| Air pressure and air flow | 4-6 Bar, up to 1L/min                                                                                             |