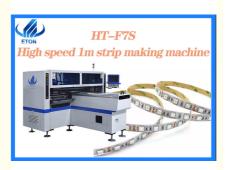

# The parameter of Tube making machine

| ETON H                           | igh speed smt mounter for tube light                                          |
|----------------------------------|-------------------------------------------------------------------------------|
| PCB Length Width                 | Max:1200*330mm Min:100*100mm                                                  |
| PCB Thickness                    | 0.5-5mm                                                                       |
| System                           | Windows7                                                                      |
| Software                         | R&D independently                                                             |
| Mounting Speed                   | 150000~180000 CPH                                                             |
| Components                       | LED 3014/ 3020/ 3528/ 5050 and capacitors, resistors, bridge rectifiers, etc. |
| Components Space                 | 0.5mm                                                                         |
| Power                            | 380AC 50 HZ                                                                   |
| Conveyor Transmission            | Max Length :1200 mm                                                           |
| Transmission Speed               | >500mm/sec                                                                    |
| Positioning way                  | Optical                                                                       |
| Air supply                       | 0.4-0.6mpa (4-6kgf/cm <sup>2</sup> ) 150N/min                                 |
| X,Y,Z Axis Drive way             | High-end magnetic linear motor+ Servo motor                                   |
| No. of Feeders Station           | 68 PCS                                                                        |
| No. of head                      | 34 PCS                                                                        |
| Dimension                        | 2700*2300*1550mm                                                              |
| Total Weight                     | 1700kg                                                                        |
| PCB Clamping                     | Adjustable pressure pneumatic                                                 |
| Mounting Mode                    | Group pick and group place                                                    |
| Mounting Precision               | ±0.02mm(Repeat precision)                                                     |
| Mounting Height                  | ≦5mm                                                                          |
| No. of Camera                    | 5 sets ( Digital camera)                                                      |
|                                  | Vision alignment, MARK correction                                             |
| Power Consumption                | 6kw                                                                           |
| Operating Environment            | 23°C±3°C                                                                      |
| Transmission Direction           | Single(left $\rightarrow$ right or right $\rightarrow$ left)                  |
| Transmission Mode                | Online drive                                                                  |
| Electrical control               | Independent research and development by ETON                                  |
| Motion control card module 1 set | Independent research and development by ETON                                  |
| Feeding way                      | Electric feeder with double motor                                             |