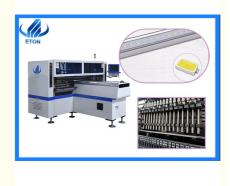

# led light assembly line semi automatic machine for 1.2m tube light 6kw power and 68 feeders station

#### Feature

1. Apply to :0.6M,0.9M,1.2M rigid PCB and 0.5M,1M LED flexible strip. Produce 2-4 kinds of materials at one time.

- 2. Mounting speed :150000- 180000 CPH
- 3. high productivity: The mounting modules each set of 18 nozzles , a total of 68pcs feeders station and 34 pcs heads