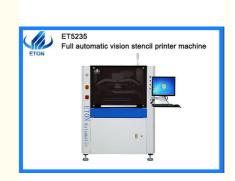

# LED Bulb SMT Automatic Stencil Printer 2 Indepent Direct High Efficiency

Name: Automatic SMT Stencil Printer

• Highlight: High Efficiency Automatic Stencil Printer,

High Efficiency SMT Stencil Printer, LED bulb SMT Stencil Printer

#### **Features**

The direction of PCB loading can be freely selected and combined

Adopt Arch bridge-shaped suspension hanging direct-connect scraper

Cast aluminum scraper beam, running of scraper is smoother

#### Technical parameter

| Screen Frames max size   | 737mm                                          |
|--------------------------|------------------------------------------------|
| Screen Frames min size   | 470mm                                          |
| Screen Frames thickness  | 25~40mm                                        |
| PCB size(L* W)           | Max size:520mm*350mm                           |
|                          | Min size:50mm*50mm                             |
| PCB Thickness            | 0.6-6mm                                        |
| PCB warpage              | 1%(Max PCB diagonal)                           |
| Transport height         | 900±20mm                                       |
| Transport direction      | Left-Right; Right-Left; Left-Left; Right-Right |
| Transport speed          | Max 1200mm/s Programmable                      |
| Squeegee pressure        | 0~10kg/cm                                      |
| Squeegee angle           | 55 Standard                                    |
| Squeegee type            | Steel scraper(Standard),PV scraper(Option)     |
| Stencil separation speed | 0.1~20mm/sec Programmable                      |
| Cleaning system          | Dry,Wet,Vacuum (Programmable)                  |