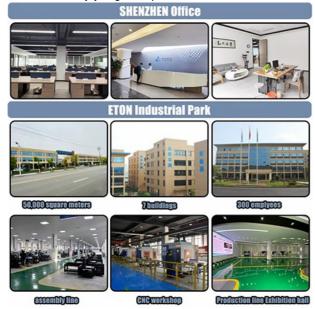

#### Company

Shenzhen Eton Automation Equipment co., LTD.is a professional manufacturer of pick and place machine.Our company independently research, development, design and manufacturer a set of high -speed good quality SMT pick and place machine.Eton also has its own industrial park in Jiangxi. We are a powerful company with our own R & D production and sales.And we received a number of patents issued by the state certificate and support. Nowadays, we have served many factories and enjoyed good reputation.