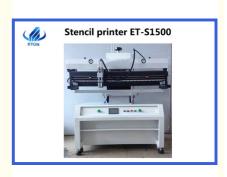

# Max 1500MM PCB printing positioning PIN SMT stencil printer

## Max 1500MM PCB printing positioning PIN SMT stencil printer

## **Product Specification**

- Warranty: 1 Year • Name: ET-S1500 SMT Production Line • Application: • Power Supply: Condition: New

  - Weight:
- Product Name:
- Dimension:
- 220V Single Phase, 50/60 HZ
- SMT Semi-auto Stencil Printer Machine ET-S1500
- 420 Kg
  - (L)1600 X(W)900 X(H)1650 Mm