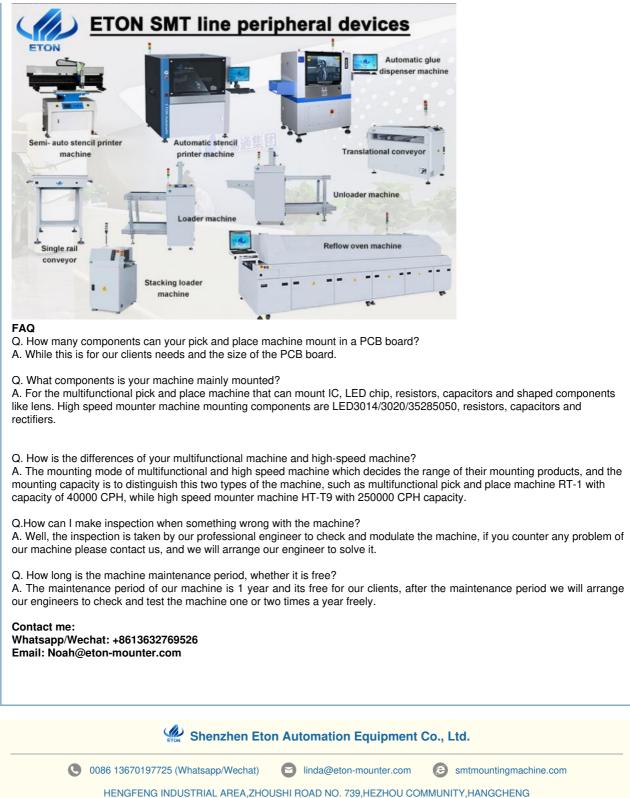

#### **Related machine**

We can provide a whole SMT production line, led light production line:

- 1. Pick and place machine
- 2. Loader machine
- 3. Conveyor machine
- 4. Stencil printer machine
- 5. Reflow oven machine
- 6. Unloader machine
- 7. Solder paste mixer
- 8. Roll to roll led strip light assembly machine