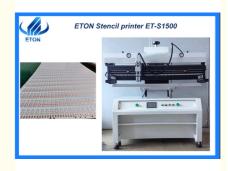

# Max 1500MM PCB printing positioning PIN SMT stencil printer

## Max 1500MM PCB printing positioning PIN SMT stencil printer

## **Product Specification**

- Warranty: 1 Year • Name: ET-S1500 SMT Production Line • Application: • Power Supply: Condition: New

  - Weight:
- Product Name:
- Dimension:
- 220V Single Phase, 50/60 HZ
- SMT Semi-auto Stencil Printer Machine ET-S1500
- 420 Kg
  - (L)1600 X(W)900 X(H)1650 Mm