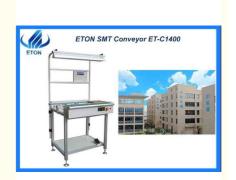

# **Product Specification**

• Name: ET-C1400

Application: SMT Production Line

• Condition: New

• Product Name: SMT Conveyor ET-C1400

Transmission Height: 920±20 MmMax PCB Size: 1400\*350 Mm

Control: Industrial Control PanelTransmission: 5MM Flat Belt Conveyor

| Model                               | ET-C1400                             |
|-------------------------------------|--------------------------------------|
| Steel frame structure, rail length  | L=1400 mm                            |
| Width adjustment range              | 50~350 mm                            |
| Max PCB size                        | 1400*350 mm                          |
| Transmission height                 | 920±20 mm                            |
| Transmission                        | 5MM flat belt conveyor               |
| Speed                               | Adjustable from 0.5 to 9 m/min       |
| Motor                               | One set of 40 W stepper motor        |
| Control                             | Industrial control panel             |
| Transmission Direction              | Single(left → right or right → left) |
| One section of control, two Sensors |                                      |