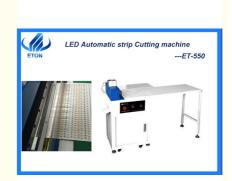

## Automatic SMT Stencil Laser Cutting Machine High Efficiency For FPC Board LED Strip

#### **Product Specification**

• Warranty: 1 Year

Power Supply: 220V,50-60HZName: ET-550

• Usage: Cutting LED Strip

• Condition: New

• Function: LED Strip Cutting Machine

• Dimension: Length 1500MM, Width 350MM, Height

900MM

• Power: 100W

Highlight: Automatic SMT Stencil Laser Cutting Machine,

100W SMT Stencil Laser Cutting Machine

#### **Product parameter:**

Efficiency: about 10000 meters per hour, light bar, about 900 puzzle board;

Gas source: 0.4-0.65Mpa; Voltage: 220V 50-60HZ;

Power: 100W;

Machine size: Length 1500MM, Width 350MM, Height 900MM