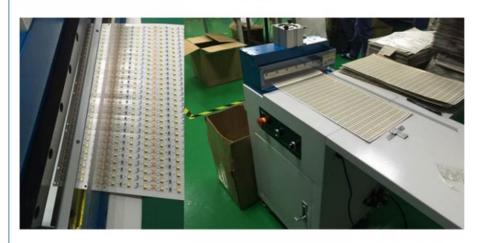

#### Introduction of products:

At present the industry upgrading process, many customers use lights connected to the 5 meter board solder, improve product quality and improve production efficiency, but the consistency of light bar edge width requirements higher, easy to strip butt welding plate, solve weld, false welding, welding fracture problems. Automation equipment R & d after repeated tests, the grand launch of ET-550 plate with double-sided adhesive machine.

#### **Product features:**

High efficiency: hourly capacity of 10000 meters, about 900 puzzle board;

High quality: plate lamp, strip edge, incision uniformity, easy to light strip welding position, convenient positioning;

Wide use: one machine, multi-purpose, applicable to the mainstream FPC board, including: soft light bar, S type light bar, panel light.