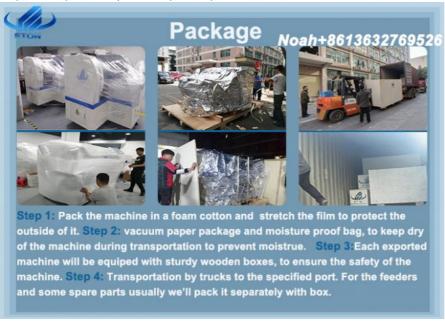

#### **Packages**

- Step 1: Packing in film package to prevent dust and water to the machine
- Step 2: Packing in foam cotton to protect the outside of the machine
- Step 3: Packing in vacuum package to keep dry of the machine during transportation
- Step 4: Transportation by truck to specified port