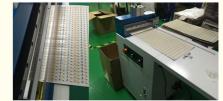

# Automatic SMT Stencil Laser Cutting Machine High Efficiency For FPC Board LED Strip

#### **Basic Information**

Place of Origin: ChinaBrand Name: ETON

• Certification: CE,CCC,SIRA

Model Number: ET-550Minimum Order Quantity: 1 set

• Packaging Details: Packing in film package and foam cotton,

and covering vacuum bag within sturdy

wooden boxes.

Delivery Time: 30 daysPayment Terms: T/T

Supply Ability: 50 sets per month



#### **Product Specification**

• Warranty: 1 Year

Power Supply: 220V,50-60HZName: ET-550

• Usage: Cutting LED Strip

• Condition: New

• Function: LED Strip Cutting Machine

• Dimension: Length 1500MM, Width 350MM, Height

900MM

• Power: 100W

Highlight: Automatic SMT Stencil Laser Cutting Machine,

100W SMT Stencil Laser Cutting Machine

#### **Cutting part**



#### **Product Description**

#### High efficiency Automatic mainstream FPC board LED strip Cutting machine

#### Introduction of products:

At present the industry upgrading process, many customers use lights connected to the 5 meter board solder, improve product quality and improve production efficiency, but the consistency of light bar edge width requirements higher, easy to strip butt welding plate, solve weld, false welding, welding fracture problems. Automation equipment R & d after repeated tests, the grand launch of ET-550 plate with double-sided adhesive machine.

#### **Product features:**

High efficiency: hourly capacity of 10000 meters, about 900 puzzle board;

High quality: plate lamp, strip edge, incision uniformity, easy to light strip welding position, convenient positio