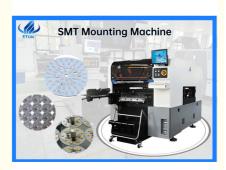

# **Product Specification**

- Warranty:
- Application:

• Weight:

• Feeders:

- Downlight, LED Bulbs, street Light, power Drive 1700KG • Dimension: 2788\*1686\*1375mm 32 380AC 50HZ • Power Supply: 80000 CPH • Mounting Speed: 100% Original
- Condition: • Highlight:
- LED Bulbs multifunctional SMT mounter, LED Street Light SMT Mounter machine, LED Downlight SMT Mounter

# 20 heads Magnetic linear motor multifunctional SMT mounter machine

YT-20 is the honor series in our company. And it is the Multi-function machine. It has high-speed and intelligent, ultra performance.