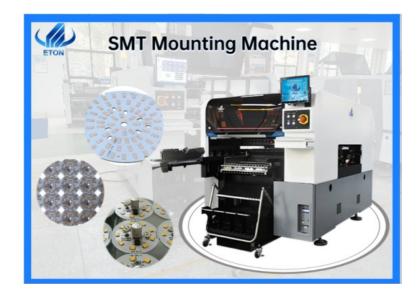

# **Product Specification**

- Warranty:
- Application:

• Weight:

• Feeders:

- Downlight, LED Bulbs, street Light, power Drive 1700KG • Dimension: 2788\*1686\*1375mm 32 380AC 50HZ • Power Supply: 80000 CPH • Mounting Speed: 100% Original
- Condition: • Highlight:
- LED Bulbs multifunctional SMT mounter, LED Street Light SMT Mounter machine, LED Downlight SMT Mounter

# 20 heads Magnetic linear motor multifunctional SMT mounter machine

YT-20 is the honor series in our company. And it is the Multi-function machine. It has high-speed and intelligent, ultra performance.