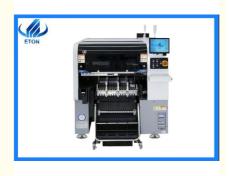

# 20 heads Magnetic linear motor multifunctional SMT mounter machine

YT-20 is the honor series in our company. And it is the Multi-function machine. It has high-speed and intelligent, ultra performance.

### Machine highlights:

High speed multi modular head: Adopt High-speed multi modular head,apply to ultra small chip 0201~40\*40mm large Chip,wider component range. Brand New Flight Vision Camera Improve recognition performance,size up to 40mm\*40mm,apply to BGA or CSP etc. Vacuum Sensing Device Each placement head with independent detection function,which improves the stability of the equipment and the reliability of the product. Ultra-high-speed Capability

# Flexible production:

With corresponding component size

Optical Recognition Camera 4 sets(MARK recognition and Fixed flight vision camera)

Adopt High-end magnetic linear motor, servo system and multi function modular head.