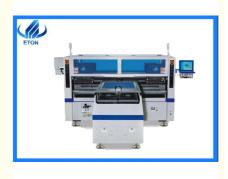

# 136 Heads SMT Mounter Machine 500000 CPH High Speed For Strip Light

# **Product Specification**

- Warranty:
- Application:
- Weight:
- Dimension:
- Power Supply:
- Condition:
- Mounting Speed:
- Highlight:

- 1 Year
- 0.5M ,1M,5M,10M,50M,100M,500Mstrip Light 3100KG 3454\*3035\*1770mm
- 380AC 50HZ
- 100% Original
- 500000CPH
- 136 Heads SMT Mounter, 500000 CPH SMT Mounter Machine, SMT Mounter Machine For Strip Light

### **Product Description**

The T9-2S is ETON latest dual track, dual system, ultra high-speed mounting machine for producing LED lead-free soft lamps. It is equipped with a high-speed integrated adjustable mounting head independently developed by ETON, and supports belt mounted LED, 3014, 3020, 2835, 5050, or resistors, capacitors, bridges, etc. Under optimal conditions, the production capacity can reach 500000 CPH.

#### Main parameter

| Product name              | Mounting machine                              |
|---------------------------|-----------------------------------------------|
| Model                     | T9-2S                                         |
| PCB size(mm)              | Max:250(±10)*any length                       |
| PCB thickness             | 0.5-1.5mm                                     |
| Mounting component height | <= 5 mm                                       |
| Mounting precision        | ± 0.05 mm                                     |
| No.of camera              | 10PCS                                         |
| No.of nozzles             | 136 PCS                                       |
| No.of feeders station     | 136 PCS                                       |
| Components                | LED 3014/3020/3528/5050 and resistor,         |
|                           | capacitors,bridge rectifiers.                 |
| Feeding way               | Intelligent electric feeder with double motor |
| X,Y,Z Axis drive way      | High-end magnetic linear motor + servo motor  |