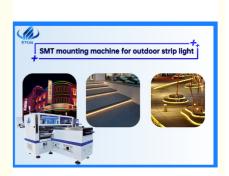

# 136 Heads SMT Mounter Machine 500000 CPH High Speed For Strip Light

### 500000 CPH Magnetic linear high-speed SMT mounter machine

### **Product Description**

The T9-2S is ETON latest dual track, dual system, ultra high-speed mounting machine for producing LED lead-free soft lamps. It is equipped with a high-speed integrated adjustable mounting head independently developed by ETON, and supports belt mounted LED, 3014, 3020, 2835, 5050, or resistors, capacitors, bridges, etc. Under optimal conditions, the production capacity can reach 500000 CPH.