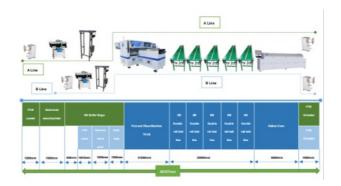

#### SMT line

Our company provides a complete mounting machine SMT wiring scheme, which can be adjusted according to your actual needs.

T9-2S semi-automatic line

T9-2S automatically line

Main process flow of SMT

What are the elements of the SMT placement machine placing process?

Printing solder paste: Use wire mesh to leak solder paste onto PCB pads in preparation for component welding. The equipment required for this process is a solder paste printing machine, which is divided into fully automatic and semi-automatic.

Mounting: The equipment required for accurately installing surface mounted components to their corresponding fixed positions on the PCB is a placement machine.

Furnace welding: The purpose is to melt the solder paste so that the components on its surface can be combined with the PCB board. The required equipment is a reflow oven.