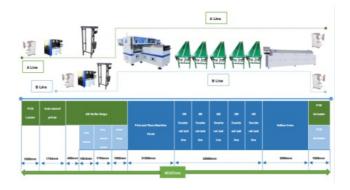

#### SMT line

Our company provides a complete mounting machine SMT wiring scheme, which can be adjusted according to your actual needs.

T9-2S semi-automatic line

T9-2S automatically line

Main process flow of SMT

What are the elements of the SMT placement machine placing process?

Printing solder paste: Use wire mesh to leak solder paste onto PCB pads in preparation for component welding. The equipment required for this process is a solder paste printing machine, which is divided into fully automatic and semi-automatic.

Mounting: The equipment required for accurately installing surface mounted components to their corresponding fixed positions on the PCB is a placement machine.

Furnace welding: The purpose is to melt the solder paste so that the components on its surface can be combined with the PCB board. The required equipment is a reflow oven.