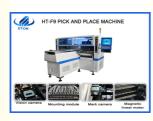

# More Images

Dual arm four module, 17 nozzles for each mounting part, part A/B/C/D can be mounted separately or synchronously. Calibration automatically, high precision, available for RGB.

Exclusive patent technology: Group to take and group to mount.

#### Machine parameter

| PCB length width   Max: 1200*330mm     PCB thickness   0.5-5mm     PCB clamping   Adjustable pressure pneumatic     Mounting mode   Group picking and group placing     Mounting precision   ±0.02mm     Mounting speed   200000-250000 CPH     No. of feeders station   68 PCS |                        |                                 |  |  |
|---------------------------------------------------------------------------------------------------------------------------------------------------------------------------------------------------------------------------------------------------------------------------------|------------------------|---------------------------------|--|--|
| PCB length width   Min: 100*100mm     PCB thickness   0.5-5mm     PCB clamping   Adjustable pressure pneumatic     Mounting mode   Group picking and group placing     Mounting precision   ±0.02mm     Mounting speed   200000-250000 CPH     No. of feeders station   68 PCS  | Model                  | HT-F9                           |  |  |
| PCB clampingAdjustable pressure pneumaticMounting modeGroup picking and group placingMounting precision±0.02mmMounting speed200000-250000 CPHNo. of feeders station68 PCS                                                                                                       | PCB length width       |                                 |  |  |
| Mounting modeGroup picking and group placingMounting precision±0.02mmMounting speed200000-250000 CPHNo. of feeders station68 PCS                                                                                                                                                | PCB thickness          | 0.5-5mm                         |  |  |
| Mounting precision   ±0.02mm     Mounting speed   200000-250000 CPH     No. of feeders station   68 PCS                                                                                                                                                                         | 1 1 0                  |                                 |  |  |
| Mounting speed     200000-250000 CPH       No. of feeders station     68 PCS                                                                                                                                                                                                    |                        | Group picking and group placing |  |  |
| No. of feeders station 68 PCS                                                                                                                                                                                                                                                   | Mounting precision     | ±0.02mm                         |  |  |
|                                                                                                                                                                                                                                                                                 | Mounting speed         | 200000-250000 CPH               |  |  |
| No. of head 68PCS                                                                                                                                                                                                                                                               | No. of feeders station | 68 PCS                          |  |  |
|                                                                                                                                                                                                                                                                                 | No. of head            | 68PCS                           |  |  |