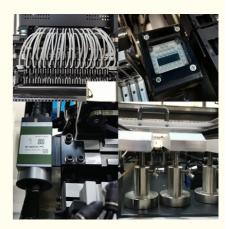

Dual arm four module, 17 nozzles for each mounting part, part A/B/C/D can be mounted separately or synchronously. Calibration automatically, high precision, available for RGB.

Exclusive patent technology: Group to take and group to mount.

#### Machine parameter

| PCB length width   Max: 1200*330mm     PCB thickness   0.5-5mm     PCB clamping   Adjustable pressure pneumatic     Mounting mode   Group picking and group placing     Mounting precision   ±0.02mm     Mounting speed   200000-250000 CPH     No. of feeders station   68 PCS |                        |                                 |  |  |
|---------------------------------------------------------------------------------------------------------------------------------------------------------------------------------------------------------------------------------------------------------------------------------|------------------------|---------------------------------|--|--|
| PCB length width   Min: 100*100mm     PCB thickness   0.5-5mm     PCB clamping   Adjustable pressure pneumatic     Mounting mode   Group picking and group placing     Mounting precision   ±0.02mm     Mounting speed   200000-250000 CPH     No. of feeders station   68 PCS  | Model                  | HT-F9                           |  |  |
| PCB clampingAdjustable pressure pneumaticMounting modeGroup picking and group placingMounting precision±0.02mmMounting speed200000-250000 CPHNo. of feeders station68 PCS                                                                                                       | PCB length width       |                                 |  |  |
| Mounting modeGroup picking and group placingMounting precision±0.02mmMounting speed200000-250000 CPHNo. of feeders station68 PCS                                                                                                                                                | PCB thickness          | 0.5-5mm                         |  |  |
| Mounting precision   ±0.02mm     Mounting speed   200000-250000 CPH     No. of feeders station   68 PCS                                                                                                                                                                         | 1 1 0                  |                                 |  |  |
| Mounting speed     200000-250000 CPH       No. of feeders station     68 PCS                                                                                                                                                                                                    |                        | Group picking and group placing |  |  |
| No. of feeders station 68 PCS                                                                                                                                                                                                                                                   | Mounting precision     | ±0.02mm                         |  |  |
|                                                                                                                                                                                                                                                                                 | Mounting speed         | 200000-250000 CPH               |  |  |
| No. of head 68PCS                                                                                                                                                                                                                                                               | No. of feeders station | 68 PCS                          |  |  |
|                                                                                                                                                                                                                                                                                 | No. of head            | 68PCS                           |  |  |