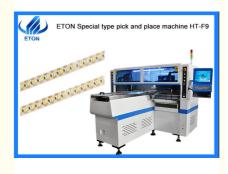

# Automatic SMT Placement Machine For Rigid 0.6m / 0.9m / 1.2m PCB LED Tube, Strip

# Automatic for rigid 0.6m, 0.9m, 1.2m PCB LED tube, strip SMT placement machine

# **HT-F9** suitable applications

HT-F9 high speed mounter for about 250000 capacity. Suitable to 0.5m, 1m tube and flexible strip