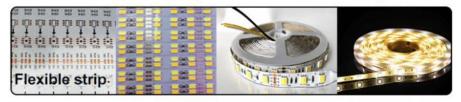

### **Production description**

Apply to the 0.6m, 0.9m, 1.2m rigid PCB and 0.5m, 1m LED flexible strip, producing with 4 types materials at the same time with 250000 CPH capacity, available for board with any proportion of LED chip and resistor. Owing an exclusive technology of group picking and group placing, PCB size is 1200\*330 can mount LED 3014/3020/3528/5050 or resistor, capacitor and bridge rectifiers, etc.

### Features

Apply to the 0.6m, 0.9m, 1.2m rigid PCB and 0.5m, 1m LED flexible strip, producing with 4 types materials at the same time with high capacity, available for board with any proportion of LED chip and resistor.

# **HT-F9** suitable applications

HT-F9 high speed mounter for about 250000 capacity. Suitable to 0.5m, 1m tube and flexible strip