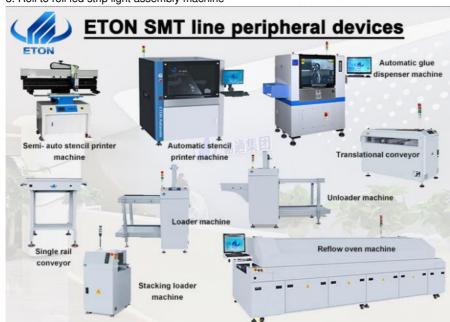

#### Related machine

#### We can provide a whole SMT production line, led light production line:

- 1. Pick and place machine
- 2. Loader machine
- 3. Conveyor machine
- 4. Stencil printer machine
- 5. Reflow oven machine
- 6. Unloader machine
- 7. Solder paste mixer
- 8. Roll to roll led strip light assembly machine