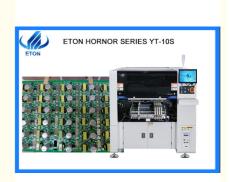

# Hot type vision alignment flight identification 45000CPH LED SKD placement machine

#### Machine main features

Single module magnetic linear motor multifunctional pick and place machine

Mounting components: LED Chip, Capacitor, Resistor, Lens, IC, Shaped components, etc.

Support YT series double head intelligent electric tape reel feeder, by optically correcting the feeding position of the component, it can achieve stable, High accurate and high-speed feeding.

#### Machine main parameter

| maonine main parameter           |                                          |
|----------------------------------|------------------------------------------|
| Model                            | YT-10S                                   |
| PCB size                         | Max size: 500*350 mm                     |
|                                  | Min size: 50*50 mm                       |
| PCB thickness                    | 0.5-4.5 mm                               |
| PCB clamping                     | Cylinder clamping, track width           |
|                                  | adjustable                               |
| Software                         | R&D independently                        |
| Production management MES system | Customized (Option)                      |
| Off-line programming             | Available                                |
| Camera                           | 2 sets of digital camera, Vision for the |
|                                  | flight identification, Mark correction   |
| Repeat precision                 | ±0.02 mm                                 |
| Mounting height                  | ≦15 mm                                   |
| Optimal speed                    | 45000 CPH                                |
| Component range                  | Min 0201~40*40 mm packages and IC        |
|                                  | etc.                                     |
| Position mode                    | Optical                                  |
| No.of heads                      | 10 PCS                                   |
| Feeding way                      | Electric feeder with double motor        |
|                                  | *                                        |