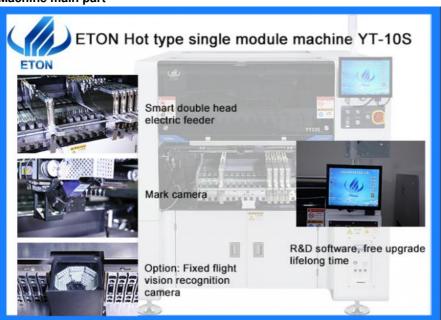

#### Machine main features

Single module magnetic linear motor multifunctional pick and place machine

Mounting components: LED Chip, Capacitor, Resistor, Lens, IC, Shaped components, etc.

Support YT series double head intelligent electric tape reel feeder, by optically correcting the feeding position of the component, it can achieve stable, High accurate and high-speed feeding.

High precision vision alignment flight identification, auto-optimization after coordinates generated, etc Option: Fix flight vision recognition camera.

#### **Machine main part**