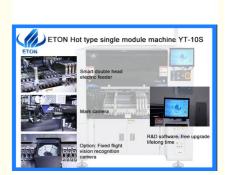

#### Machine main features

Single module magnetic linear motor multifunctional pick and place machine

Mounting components: LED Chip, Capacitor, Resistor, Lens, IC, Shaped components, etc.

Support YT series double head intelligent electric tape reel feeder, by optically correcting the feeding position of the component, it can achieve stable, High accurate and high-speed feeding.

High precision vision alignment flight identification, auto-optimization after coordinates generated, etc Option: Fix flight vision recognition camera.

#### **Machine main part**