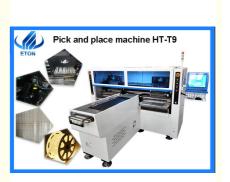

#### HT-T9 Picture

#### **Production Introduction of Pick and Place Machine HT-T9**

- 1. Dual-arm magnetic linear high-speed mounter for flexible strip(no wire), Producing 4 types materials at the same time capacity reach 250000 CPH.
- 2. Available for 5M, 50M or any length of flexible strip and Roll to Roll.
- 3. Dual arm four modules, 17 nozzles for each mounting part, part A or part B can be mounted separately or synchronously.
- 4. Calibration automatically, high precision, available for RGB.
- 5. Exclusive patent technology: Group to take and group to mount.