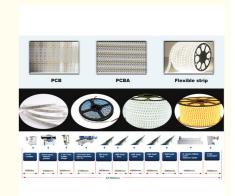

#### Application of HT-T9

Apply to 5M, 50M or any length of flexible strip and Roll to Roll.

# **Product Description**

Dual Arm Four Module SMT Pick Place Machine 250000 CPH 6KW Flexible Strip

High Quality Dual Arm Four Module 5M,50M Or Any Length Of Flexible Strip Capacity Reach 250000CPH Pick And Place Machine