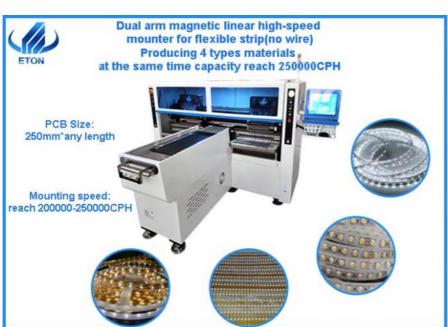

#### **Production Introduction of Pick and Place Machine HT-T9**

- 1. Dual-arm magnetic linear high-speed mounter for flexible strip(no wire), Producing 4 types materials at the same time capacity reach 250000 CPH.
- 2. Available for 5M, 50M or any length of flexible strip and Roll to Roll.
- 3. Dual arm four modules, 17 nozzles for each mounting part, part A or part B can be mounted separately or synchronously.
- 4. Calibration automatically, high precision, available for RGB.
- 5. Exclusive patent technology: Group to take and group to mount.

#### **HT-T9 of Technical Parameter**

| Dimension             | 3100*2300*1550mm                                                         |
|-----------------------|--------------------------------------------------------------------------|
| PCB Size              | 250*any length                                                           |
| PCB Thickness         | 0.5~1.5mm                                                                |
| Mounting mode         | Group to take and group to mount                                         |
| Mounting precision    | ±0.02mm (Repeat precision)                                               |
| Mounting height       | Standard:≤5mm                                                            |
| Mounting speed        | 200000~250000 CPH                                                        |
| Components            | LED 3014/3020/3528/5050 and resistors, capacitors.bridge rectifiers etc. |
| Components space      | 0.5mm                                                                    |
| No.of feeders station | 68 PCS                                                                   |
| No.of head            | 68 PCS                                                                   |
| Power                 | AC 380V 50Hz                                                             |
| Power consumption     | 6 KW                                                                     |
| X,Y,Z Axis drive way  | High-end magnetic linear motor and servo motor                           |

#### HT-T9 Picture