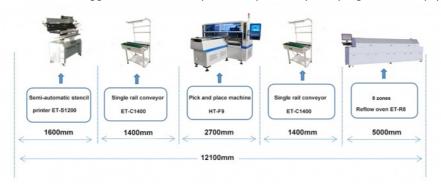

## **SMT Production Line**

We have full range of pick and place machine production line equipment , So we have the professional suggestions for you to build the production line.

Below are the suggestion of basic steps for the pick and place progress and equipment :

## HT-F9 SMT PRODICTION LINE WORKSHOP

Client: Indian client

City: Delhi

Product: LED Flexible strip

The client was in other LED lights before, and then they planned to produce flexible light strips. The market prospect is very optimistic. ETON helped the client to plan the LED strip light production line, including the patch production line: semi-automatic printing machine-conveyor-high-speed pick and place machine - conveyor - reflow oven, and also planned welding machine, sub-board line, rolling machine for client 5M strip light production.