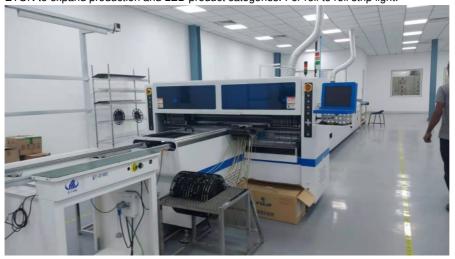

#### **Parameter**

| No | Item              | Data              |
|----|-------------------|-------------------|
| 1  | Dimension         | 2700*2300*1550 mm |
| 2  | PCB Length Width  | Max. 1200*330 mm  |
| 3  | System            | Windows 7         |
| 4  | No. of camera     | 5 pcs             |
| 5  | Mounting speed    | 200000-250000 cph |
| 6  | Mounting heads    | 68 pcs            |
| 7  | Power             | 380 AC 50 HZ      |
| 8  | Power consumption | 6 KW              |

## **SMT Production Line**

We have full range of pick and place machine production line equipment , So we have the professional suggestions for you to build the production line.

Below are the suggestion of basic steps for the pick and place progress and equipment :