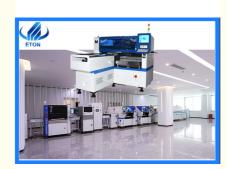

#### SMT Mounting Machine HT-E8S-1200 magnetic linear motor led assembly machine

#### Product introduce

HT-E8S is a multifunctional mounting machine independently developed and produced by ETON, with an optimal production capacity of 45000 CPH. This machine can be installed with large shaped components such as lamp beads, lenses, capacitors, resistors, IC, and is equipped with imported high-precision linear magnetic levitation motors and servo motors.