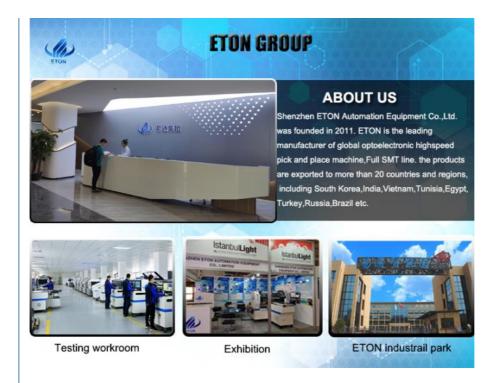

#### Company profile

ETON also has 3 local engineers in India, 3 local engineers in Egypt etc. who can Provide Free installation and free training.

ETON has own intelligent industrial park in Jiangxi and office in Shenzhen with 5200 square meter workshop, 7 buildings, 500 employees.

The products exported to more than 30 countries and regions, including South Korea, India, Vietnam, Tunisia, Egypt, Turkey, Russia, Brazil etc.

ETON is the top manufacturer of smt Pick and place machine, also produce the /reflow oven/stencil printer/pcb conveyor/SPI/AOI.etc

#### Our Exhibitions

Participate in various exhibitions in China and abroad every year.

Domestic exhibitions: Guangzhou Guangya Exhibition, Shanghai Munich Exhibition, Chongqing LED Light Exhibition, etc.

Foreign exhibitions: India Mumbai Exhibition, India Delhi Exhibition, Egypt Exhibition, Turkey Exhibition, Pakistan Exhibition, Thailand Exhibition, etc.