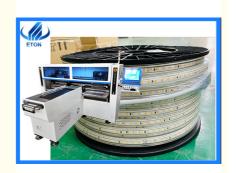

# 2835 / 5050 Strip Light Mounting Machine 250K CPH 12000 Meter/Hour SMT Mounting Machine

#### 2835/5050 SMT Mounting Machine any length of strip light making 250000CPH mounting machine

#### **Parameter**

| PCB size             | Max size:<br>250*any length mm                                                |
|----------------------|-------------------------------------------------------------------------------|
| PCB thickness        | 0.5-1.5mm                                                                     |
| Mounting way         | Group picking and separately placing                                          |
| Mounting speed       | 250000CPH                                                                     |
| X,Y,Z axis drive way | High-end magnetic linear motor+servo motor                                    |
| No.of head           | 68PCS                                                                         |
| Feeding way          | Intelligent double heed feeder                                                |
| No.of feeder         | 68PCS                                                                         |
| No.of camera         | 5pcs                                                                          |
| Mounting component   | LED 3014/ 3020/ 2835/ 5050 and capacitors, resistors, bridge rectifiers, etc. |
| Dimension            | 3454*3035*1777mm                                                              |
| Mounting Height      | ≦5mm                                                                          |