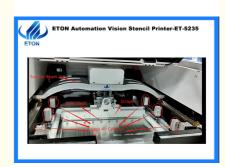

#### Machine main features

1. PCB transport and clamping system

The PCB loading direction can be selected and combined freely;

Unique crafted internal gear conveyor belt to prevent jamming;

Programmable transport speed control makes PCB stop more precise;

Adopt flexible side clamps and segmented supports to effectively clamp the PCB to ensure a fully balanced contact between the PCB and the steel mesh.

stencil positioning system

Arch bridge-shaped suspension hanging direct-contact scraper;

The size of steel mesh is universal, with goof and wide applicability;

Segmented fixed steel mesh frame.

Scraper system

Programmable suspension self-adjusting stepper motor drives print head;

Bilateral double-slider positioning type slide rail structure ensures the accuracy and smoothness of running before and after printing;

Slide rail type scraper system, improve operation stability and prolong time;

Embedded scale, never fall off.

Operation system

Easy to learn and easy to use friendly operation interface;

With good human-machine dialogue function;