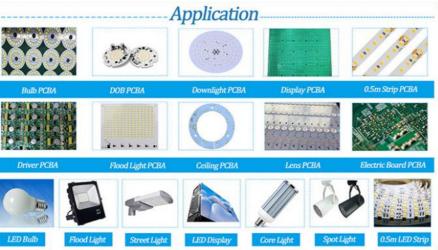

and accurately grasped, and the upper, lower and coaxial three way uniform light sources.

| Model                        | ET-5235                          |
|------------------------------|----------------------------------|
| PCB size                     | Max:520*350 mm                   |
|                              | Min:50*50 mm                     |
| Transport height             | 900±20mm                         |
| Transport speed              | Max 1200mm/s programmable        |
| Printing accuracy            | ±0.025mm                         |
| Cycle time                   | ≤9s(Excluding printing&cleaning) |
| Control method               | PC control                       |
| PCB transfer overhead height | 10mm                             |

# **Machine application**



# Our advantage

Focusing on SMT high speed pick and place machine more than 20 years

The products exported to more than 30 countries and regions, including South Korea, India, Vietnam, Tunisia, Egypt, Turkey, Russia, Brazil etc.

ETON obtained 9 invention patents, 112 practical patents, 12 software copyrights of intellectual property technologies, to be a leading manufacturer of SMT trade.



#### Market

Our products had exported to more than 30 countries and regions, including South Korea, India, Vietnam, Tunisia, Egypt, Turkey, Russia, Brazil etc.





#### **Service**

#### Maintenance period 1 year

One year warranty during warranty any parts that need to be repaired and replaced will be free.

#### Software and hardware lifetime maintenance

Free upgrade software, the software is