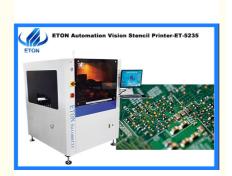

# Embedded Scale Automatic SMT Vision Stencil Printer PC control Programmable

# Embedded scale automatic SMT vision stencil printer