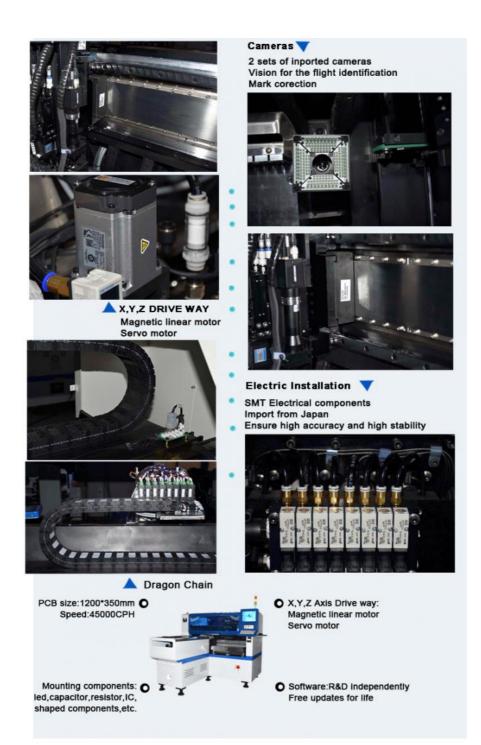

## **Product Specification**

• Product Name: Smt Pick And Place Machine

• Machine Dimension: 1600\*2100\*1400mm

• Components Range: 0402, Led Chips, Resistors, Capacitors, Etc

• Mounting Height: 15mm • PCB Thickness: 0.5-5mm

· Feeder Capacity: 8mm/12mm/16mm/24mm

• Power Supply: 380V/50Hz • Power: 3KW

• Applicable Components: 0402, SOP, QFN, IC, 0805

· Warranty: 1 Year

· Application: SMT Production Line, LED Pick And

Place, smd Pick Place, LED Production

## **Technical Parameters:**

| Parameter            | Specification                                |
|----------------------|----------------------------------------------|
| Machine<br>Dimension | 1600*2100*1400mm                             |
| Components<br>Range  | 0402, Led Chips, Resistors, Capacitors, Etc. |
| PCB Thickness        | 0.5-5mm                                      |
| Weight               | 1800KG                                       |
| Power Supply         | 380V/50Hz                                    |
| Mounting Speed       | 45000CPH                                     |
| Mounting Height      | 15mm                                         |
| PCB Size             | 100*100mm-1200*500mm                         |
| Voltage              | 220V                                         |