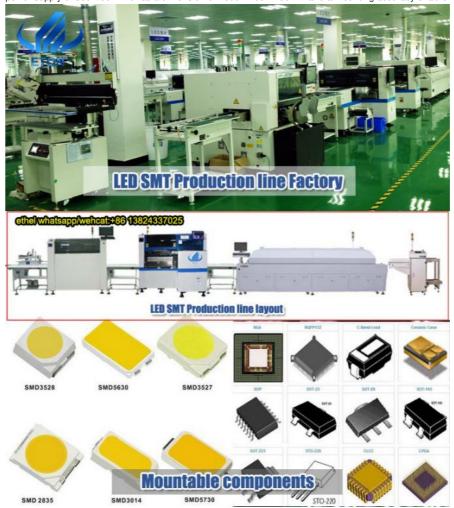

Our SMD Mounting Machine is suitable for mass production in electronic industry. It is reliable and cost-effective. It provides a reliable and efficient solution to your SMD placement needs. With its high speed and accuracy, it is the perfect choice for your SMD placement work

#### **Applications:**

The ETON HT-E8S-1200 Automatic SMD Mounting Machine is a high-end, reliable, and efficient SMD placement machine that is certified by CE, CCC, and SIRE.It comes in a WOODEN CASE and can be delivered within 30 DAYS with payment methods of T/T or LC. It has a maximum supply capability of 50/PER MOUNTH. This machine runs on 220V and can achieve a mounting speed of 45000CPH, with a power supply of 380V/50Hz. It has a dimension of 1600\*2100\*1400mm and a mounting accuracy of ±0.02mm.