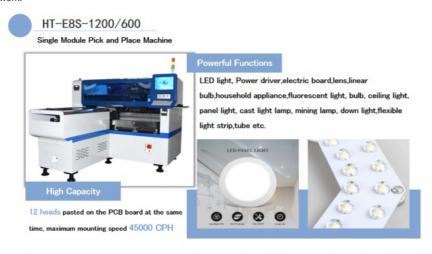

# 45000CPH SMD Mounting Machine 1200\*500mm PCB SMD Assembly Machine

#### Features:

Automatic SMD Mounting Machine with Machine Dimension of 1600\*2100\*1400mm, Feeder Capacity of 8mm/12mm/16mm/24mm and Weight of 1800KG.

Provides Mounting Speed of 45000CPH.

Suitable for Components Range of 0402, Led Chips, Resistors, Capacitors, Etc.

## **Technical Parameters:**

| Parameter            | Specification                                |
|----------------------|----------------------------------------------|
| Machine<br>Dimension | 1600*2100*1400mm                             |
| Components<br>Range  | 0402, Led Chips, Resistors, Capacitors, Etc. |
| PCB Thickness        | 0.5-5mm                                      |
| Weight               | 1800KG                                       |
| Power Supply         | 380V/50Hz                                    |
| Mounting Speed       | 45000CPH                                     |
| Mounting Height      | 15mm                                         |
| PCB Size             | 100*100mm-1200*500mm                         |
| Voltage              | 220V                                         |