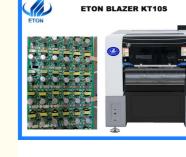

# 500\*470mm Max PCB Size SMT Machine With 52 Pcs Feeder Station

## 52 pcs feeder station 500\*470mm max PCB size special price SMT machine