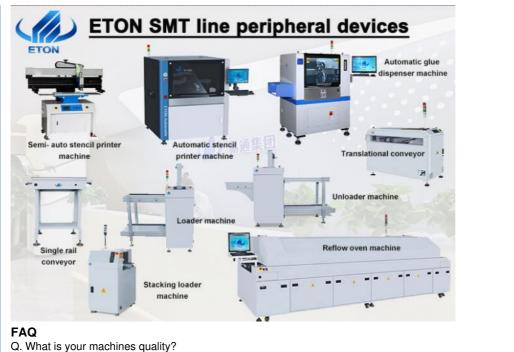

## **Related machine**

- We can provide a whole SMT production line, led light production line:
- 1.Pick and place machine
- 2. Loader machine
- Conveyor machine
   Stencil printer machine
- 5. Reflow oven machine
- 6. Unloader machine
- 7. Solder paste mixer
- 8. Roll to roll led strip light assembly machine