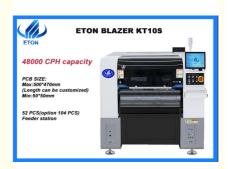

## Machine main parameter

| Model              | KT10S                                                  |
|--------------------|--------------------------------------------------------|
| Dimension          | 1460*2015*1654mm                                       |
| Total weight       | 2080kg                                                 |
| PCB size           | Max:500*470mm(Length can be customized)<br>Min:50*50mm |
| PCB thickness      | 0.5-5mm                                                |
| Mounting precision | CHIP±0.03mm, QFP±0.025mm, Cpk≧1.0(3σ)                  |
| Mounting speed     | 48000 CPH(Optimal speed)                               |
| Components         | LED, capacitor, resistors, shaped components,etc       |
| Power consumption  | 220AC 50HZ 1.5KW                                       |
| Feeder station     | 52 PCS(option 104 PCS), IC tray option                 |
| No. of head        | 10 PCS                                                 |