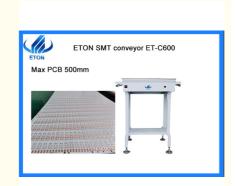

# LED lighting electric board transfer SMT PCB Max 600mm conveyor

# LED lighting electric board transfer SMT PCB Max 600mm conveyor

SMT conveyor can link the SMT PCB loader machine and un-loader machine, conveyor is mainly using for SMT devices connection, manually check and assembly, and PCB buffer. The advantage of the conveyor is short which can store in any where if the space is small.

## Specifications:

| Model                               | ET-C600                        |
|-------------------------------------|--------------------------------|
| Steel frame structure, rail length  | L=600 mm                       |
| Width adjustment range              | 50~350 mm                      |
| PCB size                            | 600*350 mm                     |
| Transmission height                 | 920±20                         |
| Transmission                        | 5MM flat belt conveyor         |
| Speed                               | Adjustable from 0.5 to 9 m/min |
| Motor                               | One set of 25 W stepper motor  |
| Control                             | Industrial control panel       |
| Transmission Direction              | Single (left → right )         |
| One section of control, two Sensors |                                |