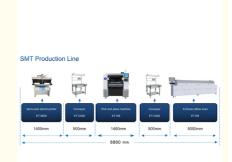

# SMT Production Line

## SMT Line solution

A whole semi automatic line which needs several devices for a whole semi production, as semi auto stencil printer machine, conveyor, pick and place machine and reflow oven etc.

### We can provide a whole SMT production line, led light production line:

- 1. Pick and place machine
- 2. Loader machine
- 3. Conveyor machine
- 4. Stencil printer machine
- 5. Reflow oven machine
- 6. Unloader machine
- 7. Solder paste mixer
- 8. Roll to roll led strip light assembly machine