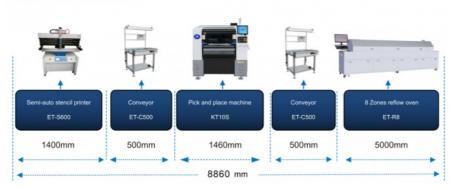

### We can provide a whole SMT production line, led light production line:

- 1. Pick and place machine
- 2. Loader machine
- 3. Conveyor machine
- 4. Stencil printer machine
- 5. Reflow oven machine
- 6. Unloader machine
- 7. Solder paste mixer
- 8. Roll to roll led strip light assembly machine

## SMT Line solution

A whole semi automatic line which needs several devices for a whole semi production, as semi auto stencil printer machine, conveyor, pick and place machine and reflow oven etc.