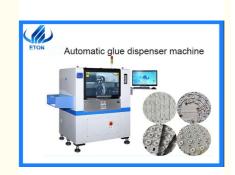

# ETON Automagnetic glue dispenser machine 90000CPH with 1 set industrial camera

### ETON Automagnetic glue dispenser machine 90000CPH with 1 set industrial camera

#### **Machine features**

- \* English interface option, easy to operate.
- \* CCD positioning system, visual positioning compensation
- \* Large size track, suitable for different size of PCB
- \*Contactless high speed injection dispensing head, dispensing glue continously with high efficiency
- \*Intelligent dispensing head ensure good performance, high efficiency and lower glue wasting