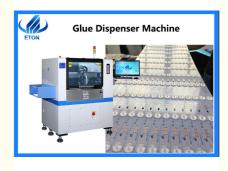

# Automagnetic glue dispenser machine in LED Lens production line 220AC 50HZ

### Machine features

- \* English interface option, easy to operate.
- \* CCD positioning system, visual positioning compensation
- \* Large size track, suitable for different size of PCB

\*Contactless high speed injection dispensing head, dispensing glue continously with high efficiency

\*Intelligent dispensing head ensure good performance, high efficiency and lower glue wasting

#### Technical parameter

| Dimension           | 1800*1050*1550mm          |
|---------------------|---------------------------|
| Total weight        | 800KG                     |
| Max PCB size        | 1200*500mm                |
| Dispensing mode     | Pneumatic injection value |
| Display             | LED monitor               |
| Dispensing accuracy | 0.1mm                     |
| Dispensing height   | <15mm                     |
| Dispensing speed    | 90000CPH                  |