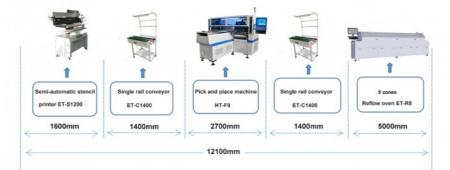

#### **SMT Line solution**

HT-F9 as a high speed professional pick and place machine, it is mainly suitable for mounting a soft light belt, light tube and display screen. In the whole SMT production line, Considering the factors such as price and practicality, We mainly recommend a semi-automatic production line. The semi-automatic production line include semi-automatic stencil printer, conveyor, pick and place machine and reflow oven.