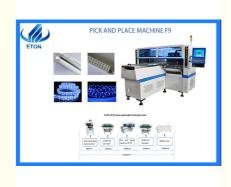

# high speed mounter 250000CPH for led tube/panel/strip magnetic linear motor PCB assembly machine

### high speed mounter 250000CPH for led tube/panel/strip magnetic linear motor PCB assembly machine