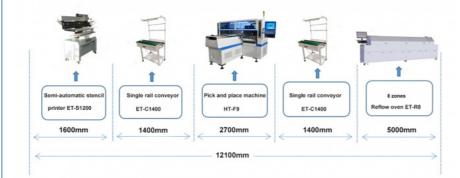

### **SMT Production Line**

We have full range of pick and place machine production line equipment , So we have the

professional suggestions for you to build the production line.

Solder paste printer machine: The solder paste is Stencil printed on the PCB board through the Stencil of the printer.

Pick and place machine: Mount the electronic component at the specified position on the PCB.

Reflow oven: Melt the solder paste and fix it to the mounting element.

Single conveyor: Inspect the quality of assembly and welding to cushion the production line.