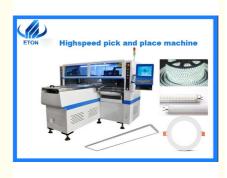

# Magnetic linear motor dual arm smt mounter 250000CPH fastest pick and place machine

#### Magnetic linear motor dual arm smt mounter 250000CPH fastest pick and place machine

#### Machine main features

1.Apply to the 0.6m,0.9m,1.2m rigid PCB and 0.5m,1m LED flexible strip. Producing with producing with 4 types materials at the same time with high capacity, available for board with any proportion of led chip and resistor.

2.Dual arm four module, 17 nozzles for each mounting part, part A/B/C/D can be mounted separately or synchronously.

3.Exclusive patent technology: Group to take and group to mount.

4. 5 cameras, 2 feeder debugging cameras, 2 nozzle debugging cameras, one Mark camera, high placement accuracy.

5. The mounting speed reached 200000~250000CPH.